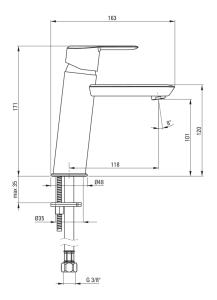

## Washbasin tap

Product code: BQA\_R20M EAN: 5907650833291 Color: brushed gold Warranty [years]: 7

| Mixer                  |                      |
|------------------------|----------------------|
| Finish                 | brushed gold         |
| Mixer type             | single-handle, mixer |
| Installation method    | standing             |
| Flow class [I/min]     | Z - 4-9 l/min        |
| Acoustic group [db]    | I (x ≤ 20)           |
| Mixer cartridge        |                      |
| Ceramic cartridge size | 35 mm                |
| Spout                  |                      |
| Spout type             | still                |
| Mixer spout range [mm] | 118                  |
| Material               | brass                |
| Aerator                |                      |
| Aerator type           | silicone             |
| Connecting hose        |                      |
| Length [mm]            | 450                  |
| Installation thread    | 3/8"                 |
| Connection thread      | M10                  |
|                        |                      |