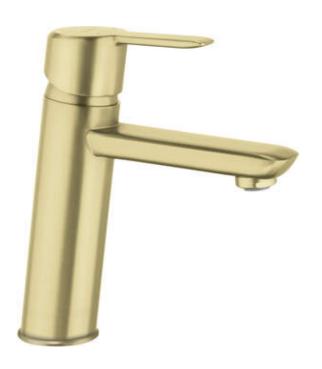

## ARNIKA

## Washbasin tap

Product code: BQA\_R20M EAN: 5907650833291 Color: brushed gold Warranty [years]: 7

| Mixer                  |                      |
|------------------------|----------------------|
| Finish                 | brushed gold         |
| Mixer type             | single-handle, mixer |
| Installation method    | standing             |
| Flow class [I/min]     | Z - 4-9 l/min        |
| Acoustic group [db]    | I (x ≤ 20)           |
| Mixer cartridge        |                      |
| Ceramic cartridge size | 35 mm                |
| Spout                  |                      |
| Spout type             | still                |
| Mixer spout range [mm] | 118                  |
| Material               | brass                |
| Aerator                |                      |
| Aerator type           | silicone             |
| Connecting hose        |                      |
| Length [mm]            | 450                  |
| Installation thread    | 3/8"                 |
| Connection thread      | M10                  |
|                        |                      |

## Features:

- Design full of beauty and harmony
- The variety of colours gives many arrangement possibilities
- Innovative and easy to maintain brushed gold coating
- The mixer body is made of the highest quality brass
- \* The mixer is equipped with a stream aerator
- 45 cm connection hoses included
- \* Z flow class (4-9 l/min) allowing for water consumption reduction
- · Silicone aerator for easy limescale removal
- we recommend buying a universal plug in the color of the mixer
- Only the best materials, the quality of which has been confirmed by laboratory tests
- The offer includes a cleaning agent for fixtures in all colors