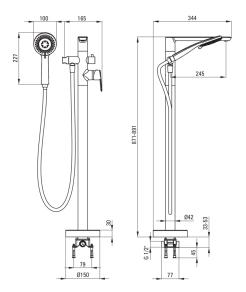

## Bath mixer, freestanding

Product code: BQA\_R17M EAN: 5907650833253 Color: brushed gold Warranty [years]: 7

| Mixer                  |                                 |
|------------------------|---------------------------------|
| Finish                 | brushed gold                    |
| Mixer type             | single-handle, mixer            |
| Installation method    | floor                           |
| Acoustic group [db]    | II (20 < x ≤ 30)                |
| Check valves           | Yes                             |
| Additional features    | adjustable shower head<br>angle |
| Mixer cartridge        |                                 |
| Ceramic cartridge size | 35 mm                           |
| Spout                  |                                 |
| Spout type             | still                           |
| Material               | brass                           |
| Aerator                |                                 |
| Aerator type           | coin-slot                       |
| Aerator size           | M24                             |
| Hose                   |                                 |
| Length [mm]            | 1500                            |
| Braid type             | not applicable                  |
| Anti-twist             | 1                               |
| Hand shower            |                                 |
| Number of functions    | 3                               |
| Anti-calc              | Yes                             |