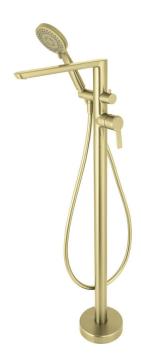

## Bath mixer, freestanding

Product code: BQA\_R17M EAN: 5907650833253 Color: brushed gold Warranty [years]: 7

| Mixer                  |                                 |
|------------------------|---------------------------------|
| Finish                 | brushed gold                    |
| Mixer type             | single-handle, mixer            |
| Installation method    | floor                           |
| Acoustic group [db]    | II (20 < x ≤ 30)                |
| Check valves           | Yes                             |
| Additional features    | adjustable shower head<br>angle |
| Mixer cartridge        |                                 |
| Ceramic cartridge size | 35 mm                           |
| Spout                  |                                 |
| Spout type             | still                           |
| Material               | brass                           |
| Aerator                |                                 |
| Aerator type           | coin-slot                       |
| Aerator size           | M24                             |
| Hose                   |                                 |
| Length [mm]            | 1500                            |
| Braid type             | not applicable                  |
| Anti-twist             | 1                               |
| Hand shower            |                                 |
| Number of functions    | 3                               |
| Anti-calc              | Yes                             |

## Features:

- Design full of beauty and harmony
- The variety of colours gives many arrangement possibilities
- Innovative and easy to maintain brushed gold coating
- Coin-slot aerator
- Mechanical ceramic function switch
- · Anti-twist system, preventing the hose from twisting
- Anti-calc hand shower
- Only the best materials, the quality of which has been confirmed by laboratory tests
- The offer includes a cleaning agent for fixtures in all colors