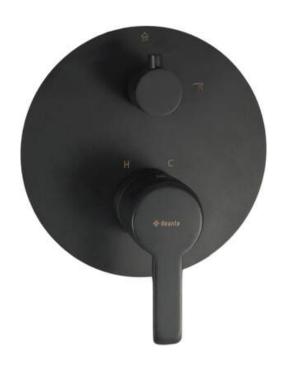

## **ARNIKA**

## Shower mixer, concealed

**Product code**: BQA\_N44P **EAN**: 5908212074282

Color: nero

Warranty [years]: 7

| Mina                   |                      |
|------------------------|----------------------|
| Mixer                  |                      |
| Finish                 | nero                 |
| Mixer type             | single-handle, mixer |
| Installation method    | concealed            |
| Acoustic group [db]    | I (x ≤ 20)           |
| Mixer cartridge        |                      |
| Ceramic cartridge size | 35 mm                |
| Function switch        |                      |
| Switch type            | ceramic mechanical   |

## Features:

- The mixer body is made of the highest quality brass
- Design full of beauty and harmony
- The variety of colours gives many arrangement possibilities
- Mechanical ceramic function switch
- Flush-mounted installation ensures the aesthetics of the bathroom
- Innovative, durable and easy to clean Nero coating
- Only the best materials, the quality of which has been confirmed by laboratory tests
- The offer includes a cleaning agent for fixtures in all colors