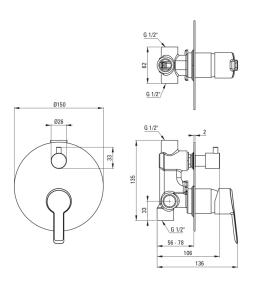

## Shower mixer, concealed

**Product code**: BQA\_N44P **EAN**: 5908212074282

Color: nero

Warranty [years]: 7

| Mina                   |                      |
|------------------------|----------------------|
| Mixer                  |                      |
| Finish                 | nero                 |
| Mixer type             | single-handle, mixer |
| Installation method    | concealed            |
| Acoustic group [db]    | I (x ≤ 20)           |
| Mixer cartridge        |                      |
| Ceramic cartridge size | 35 mm                |
| Function switch        |                      |
| Switch type            | ceramic mechanical   |