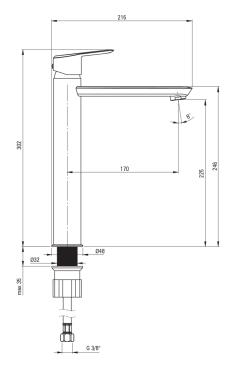

## Washbasin tap, tall

% deante

**Product code**: BQA\_N20N **EAN**: 5907650828075

Color: nero

Warranty [years]: 7

| Mixer                  |                      |
|------------------------|----------------------|
| Finish                 | nero                 |
| Mixer type             | single-handle, mixer |
| Installation method    | standing             |
| Flow class [l/min]     | Z - 4-9 l/min        |
| Acoustic group [db]    | I (x ≤ 20)           |
| Mixer cartridge        |                      |
| Ceramic cartridge size | 35 mm                |
| Spout                  |                      |
| Spout type             | still                |
| Mixer spout range [mm] | 170                  |
| Material               | brass                |
| Aerator                |                      |
| Aerator type           | silicone             |
| Aerator size           | M22                  |
| Connecting hose        |                      |
| Length [mm]            | 450                  |
| Installation thread    | 3/8"                 |
| Connection thread      | M10                  |
|                        |                      |