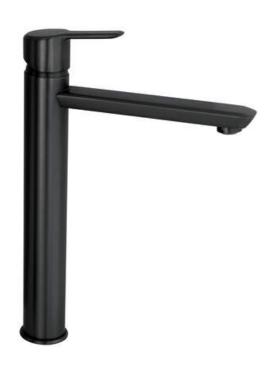

## ARNIKA

## Washbasin tap, tall

% deante

**Product code**: BQA\_N20N **EAN**: 5907650828075

Color: nero

Warranty [years]: 7

| Mixer                  |                      |
|------------------------|----------------------|
| Finish                 | nero                 |
| Mixer type             | single-handle, mixer |
| Installation method    | standing             |
| Flow class [l/min]     | Z - 4-9 l/min        |
| Acoustic group [db]    | I (x ≤ 20)           |
| Mixer cartridge        |                      |
| Ceramic cartridge size | 35 mm                |
| Spout                  |                      |
| Spout type             | still                |
| Mixer spout range [mm] | 170                  |
| Material               | brass                |
| Aerator                |                      |
| Aerator type           | silicone             |
| Aerator size           | M22                  |
| Connecting hose        |                      |
| Length [mm]            | 450                  |
| Installation thread    | 3/8"                 |
| Connection thread      | M10                  |
|                        |                      |