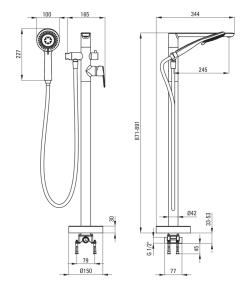

## Mixer

| MIXEF                  |                                 |
|------------------------|---------------------------------|
| Finish                 | nero                            |
| Mixer type             | single-handle, mixer            |
| Installation method    | floor                           |
| Acoustic group [db]    | II (20 < x ≤ 30)                |
| Check valves           | Yes                             |
| Additional features    | adjustable shower head<br>angle |
| Mixer cartridge        |                                 |
| Ceramic cartridge size | 35 mm                           |
| Spout                  |                                 |
| Spout type             | still                           |
| Material               | brass                           |
| Materiat               | 01033                           |
| Function switch        |                                 |
| Switch type            | ceramic mechanical              |
| Aerator                |                                 |
| Aerator type           | coin-slot                       |
| Aerator size           | M24                             |
|                        |                                 |
| Hose                   |                                 |
| Length [mm]            | 1500                            |
| Braid type             | not applicable                  |
| Anti-twist             | 1                               |
| Hand shower            |                                 |
| Number of functions    | 3                               |
| Anti-calc              | Yes                             |
|                        |                                 |