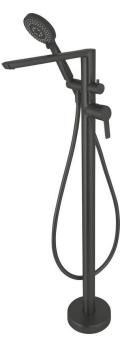

## ARNIKA Bath mixer, freestanding

Product code: BQA\_N17M EAN: 5907650827719 Color: nero Warranty [years]: 7

## Mixer

| MIXEF                  |                                 |
|------------------------|---------------------------------|
| Finish                 | nero                            |
| Mixer type             | single-handle, mixer            |
| Installation method    | floor                           |
| Acoustic group [db]    | II (20 < x ≤ 30)                |
| Check valves           | Yes                             |
| Additional features    | adjustable shower head<br>angle |
| Mixer cartridge        |                                 |
| Ceramic cartridge size | 35 mm                           |
| Spout                  |                                 |
| Spout type             | still                           |
| Material               | brass                           |
| Materiat               | 01033                           |
| Function switch        |                                 |
| Switch type            | ceramic mechanical              |
| Aerator                |                                 |
| Aerator type           | coin-slot                       |
| Aerator size           | M24                             |
|                        |                                 |
| Hose                   |                                 |
| Length [mm]            | 1500                            |
| Braid type             | not applicable                  |
| Anti-twist             | 1                               |
| Hand shower            |                                 |
| Number of functions    | 3                               |
| Anti-calc              | Yes                             |
|                        |                                 |