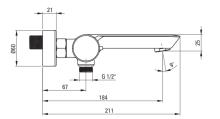

## ARNIKA Bath mixer, wall-mounted

Product code: BQA\_N10M EAN: 5908212074138 Color: nero Warranty [years]: 7

| Mixer                                                                           |                            |
|---------------------------------------------------------------------------------|----------------------------|
| Finish                                                                          | nero                       |
| Mixer type                                                                      | two-handle, mixer          |
| Installation method                                                             | wall-mounted               |
| Acoustic group [db]                                                             | II (20 < x ≤ 30)           |
| Check valves                                                                    | Yes                        |
| Mixer cartridge                                                                 |                            |
| ·                                                                               | 75                         |
| Ceramic cartridge size                                                          | 35 mm                      |
| Spout                                                                           |                            |
|                                                                                 |                            |
| Spout type                                                                      | still                      |
| Spout type<br>Mixer spout range [mm]                                            | still<br>184               |
|                                                                                 |                            |
| Mixer spout range [mm]<br>Material                                              | 184                        |
| Mixer spout range [mm]<br>Material<br>Function switch                           | 184<br>brass               |
| Mixer spout range [mm]<br>Material                                              | 184                        |
| Mixer spout range [mm]<br>Material<br>Function switch                           | 184<br>brass               |
| Mixer spout range [mm]<br>Material<br>Function switch<br>Switch type            | 184<br>brass               |
| Mixer spout range [mm]<br>Material<br>Function switch<br>Switch type<br>Aerator | 184<br>brass<br>mechanical |