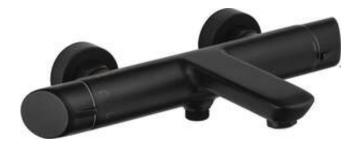

## ARNIKA Bath mixer, wall-mounted

Product code: BQA\_N10M EAN: 5908212074138 Color: nero Warranty [years]: 7

| Mixer                                                                           |                            |
|---------------------------------------------------------------------------------|----------------------------|
| Finish                                                                          | nero                       |
| Mixer type                                                                      | two-handle, mixer          |
| Installation method                                                             | wall-mounted               |
| Acoustic group [db]                                                             | II (20 < x ≤ 30)           |
| Check valves                                                                    | Yes                        |
| Mixer cartridge                                                                 |                            |
| ·                                                                               | 75                         |
| Ceramic cartridge size                                                          | 35 mm                      |
| Spout                                                                           |                            |
|                                                                                 |                            |
| Spout type                                                                      | still                      |
| Spout type<br>Mixer spout range [mm]                                            | still<br>184               |
|                                                                                 |                            |
| Mixer spout range [mm]<br>Material                                              | 184                        |
| Mixer spout range [mm]<br>Material<br>Function switch                           | 184<br>brass               |
| Mixer spout range [mm]<br>Material                                              | 184                        |
| Mixer spout range [mm]<br>Material<br>Function switch                           | 184<br>brass               |
| Mixer spout range [mm]<br>Material<br>Function switch<br>Switch type            | 184<br>brass               |
| Mixer spout range [mm]<br>Material<br>Function switch<br>Switch type<br>Aerator | 184<br>brass<br>mechanical |

## Features:

- The mixer body is made of the highest quality brass
- The mixer is equipped with a stream aerator
- The movable aerator allows you to direct the water stream
- Innovative, durable and easy to clean Nero coating
- Design full of beauty and harmony
- The variety of colours gives many arrangement possibilities
- The mixer is equipped with non-return valves so that the mixed water does not flow back into the installation
- Only the best materials, the quality of which has been confirmed by laboratory tests
- The offer includes a cleaning agent for fixtures in all colors