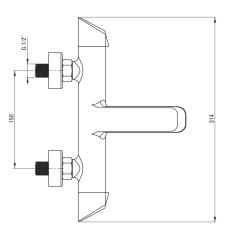

## ARNIKA Bath mixer, wall-mounted

Product code: BQA\_N10M EAN: 5908212074138 Color: nero Warranty [years]: 7

| Mixer                                                                           |                            |
|---------------------------------------------------------------------------------|----------------------------|
| Finish                                                                          | nero                       |
| Mixer type                                                                      | two-handle, mixer          |
| Installation method                                                             | wall-mounted               |
| Acoustic group [db]                                                             | II (20 < x ≤ 30)           |
| Check valves                                                                    | Yes                        |
| Mixer cartridge                                                                 |                            |
| ·                                                                               | 75                         |
| Ceramic cartridge size                                                          | 35 mm                      |
| Spout                                                                           |                            |
|                                                                                 |                            |
| Spout type                                                                      | still                      |
| Spout type<br>Mixer spout range [mm]                                            | still<br>184               |
|                                                                                 |                            |
| Mixer spout range [mm]<br>Material                                              | 184                        |
| Mixer spout range [mm]<br>Material<br>Function switch                           | 184<br>brass               |
| Mixer spout range [mm]<br>Material                                              | 184                        |
| Mixer spout range [mm]<br>Material<br>Function switch                           | 184<br>brass               |
| Mixer spout range [mm]<br>Material<br>Function switch<br>Switch type            | 184<br>brass               |
| Mixer spout range [mm]<br>Material<br>Function switch<br>Switch type<br>Aerator | 184<br>brass<br>mechanical |