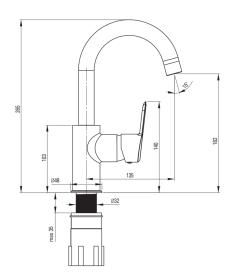

## ARNIKA Washbasin tap

**Product code:** BQA\_D24M **EAN:** 5908212097700

Color: titanium
Warranty [years]: 7

| Mixer                  |                      |
|------------------------|----------------------|
| Finish                 | titanium             |
| Mixer type             | single-handle, mixer |
| Installation method    | standing             |
| Acoustic group [db]    | I (x ≤ 20)           |
| Mixer cartridge        |                      |
| Ceramic cartridge size | 35 mm                |
| Spout                  |                      |
| Spout type             | swivel               |
| Mixer spout range [mm] | 135                  |
| Material               | stainless steel      |
| Aerator                |                      |
| Aerator type           | silicone             |
| Aerator size           | M22                  |
| Connecting hose        |                      |
| Length [mm]            | 450                  |
| Installation thread    | 3/8"                 |
| Connection thread      | M10                  |
|                        |                      |