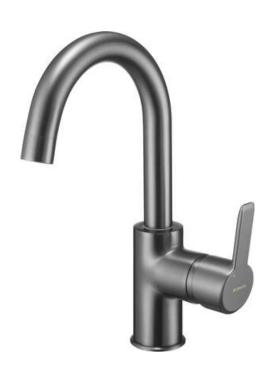

## ARNIKA Washbasin tap

**Product code:** BQA\_D24M **EAN:** 5908212097700

Color: titanium
Warranty [years]: 7

| Mixer                  |                      |
|------------------------|----------------------|
| Finish                 | titanium             |
| Mixer type             | single-handle, mixer |
| Installation method    | standing             |
| Acoustic group [db]    | I (x ≤ 20)           |
| Mixer cartridge        |                      |
| Ceramic cartridge size | 35 mm                |
| Spout                  |                      |
| Spout type             | swivel               |
| Mixer spout range [mm] | 135                  |
| Material               | stainless steel      |
| Aerator                |                      |
| Aerator type           | silicone             |
| Aerator size           | M22                  |
| Connecting hose        |                      |
| Length [mm]            | 450                  |
| Installation thread    | 3/8"                 |
| Connection thread      | M10                  |
|                        |                      |