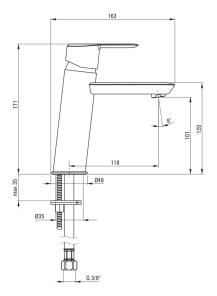

## ARNIKA Washbasin tap

**Product code**: BQA\_D20M **EAN**: 5907650826446

Color: titanium
Warranty [years]: 7

| Mixer                                                                      |                      |
|----------------------------------------------------------------------------|----------------------|
| Finish                                                                     | titanium             |
| Mixer type                                                                 | single-handle, mixer |
| Installation method                                                        | standing             |
| Flow class [l/min]                                                         | Z - 4-9 l/min        |
| Acoustic group [db]                                                        | I (x ≤ 20)           |
| Mixer cartridge                                                            |                      |
| Ceramic cartridge size                                                     | 35 mm                |
| Spout                                                                      |                      |
| Spout type                                                                 | still                |
| Mixer spout range [mm]                                                     | 118                  |
| Material                                                                   | brass                |
| Aerator                                                                    |                      |
| Aerator type                                                               | silicone             |
| Aerator size                                                               | M22                  |
| Connecting hose                                                            |                      |
| Length [mm]                                                                | 450                  |
| Installation thread                                                        | 3/8"                 |
| Connection thread                                                          | M10                  |
| Aerator type Aerator size  Connecting hose Length [mm] Installation thread | M22<br>450<br>3/8"   |