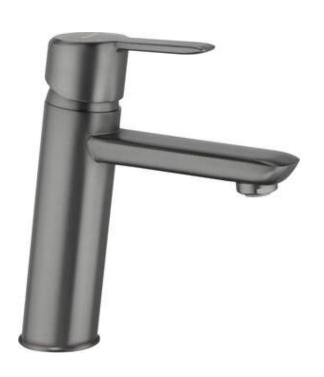

## ARNIKA Washbasin tap

**Product code**: BQA\_D20M **EAN**: 5907650826446

Color: titanium
Warranty [years]: 7

| Mixer                                                                      |                      |
|----------------------------------------------------------------------------|----------------------|
| Finish                                                                     | titanium             |
| Mixer type                                                                 | single-handle, mixer |
| Installation method                                                        | standing             |
| Flow class [l/min]                                                         | Z - 4-9 l/min        |
| Acoustic group [db]                                                        | I (x ≤ 20)           |
| Mixer cartridge                                                            |                      |
| Ceramic cartridge size                                                     | 35 mm                |
| Spout                                                                      |                      |
| Spout type                                                                 | still                |
| Mixer spout range [mm]                                                     | 118                  |
| Material                                                                   | brass                |
| Aerator                                                                    |                      |
| Aerator type                                                               | silicone             |
| Aerator size                                                               | M22                  |
| Connecting hose                                                            |                      |
| Length [mm]                                                                | 450                  |
| Installation thread                                                        | 3/8"                 |
| Connection thread                                                          | M10                  |
| Aerator type Aerator size  Connecting hose Length [mm] Installation thread | M22<br>450<br>3/8"   |