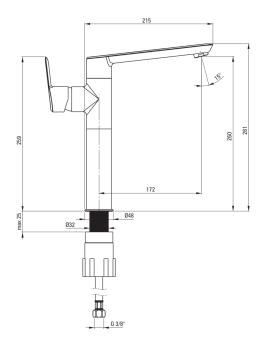

## Washbasin tap, tall

**Product code:** BQA\_D20K **EAN:** 5907650826439

Color: titanium
Warranty [years]: 7

| Mixer                  |                      |
|------------------------|----------------------|
| Finish                 | titanium             |
| Mixer type             | single-handle, mixer |
| Installation method    | standing             |
| Acoustic group [db]    | I (x ≤ 20)           |
| Mixer cartridge        |                      |
| Ceramic cartridge size | 35 mm                |
| Spout                  |                      |
| Spout type             | swivel               |
| Mixer spout range [mm] | 172                  |
| Material               | brass                |
| Aerator                |                      |
| Aerator type           | silicone             |
| Aerator size           | M22                  |
| Connecting hose        |                      |
| Length [mm]            | 450                  |
| Installation thread    | 3/8"                 |
| Connection thread      | M10                  |