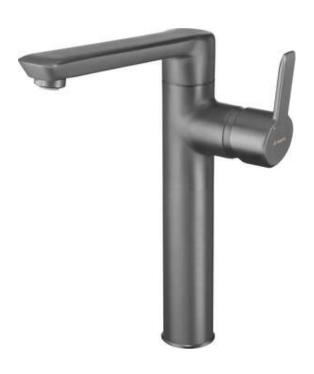

## Washbasin tap, tall

**Product code:** BQA\_D20K **EAN:** 5907650826439

Color: titanium
Warranty [years]: 7

| Mixer                  |                      |
|------------------------|----------------------|
| Finish                 | titanium             |
| Mixer type             | single-handle, mixer |
| Installation method    | standing             |
| Acoustic group [db]    | I (x ≤ 20)           |
| Mixer cartridge        |                      |
| Ceramic cartridge size | 35 mm                |
| Spout                  |                      |
| Spout type             | swivel               |
| Mixer spout range [mm] | 172                  |
| Material               | brass                |
| Aerator                |                      |
| Aerator type           | silicone             |
| Aerator size           | M22                  |
| Connecting hose        |                      |
| Length [mm]            | 450                  |
| Installation thread    | 3/8"                 |
| Connection thread      | M10                  |

## Features:

- Design full of beauty and harmony
- Innovative, durable and easy to clean Titanium coating
- The mixer body is made of the highest quality brass
- The mixer is equipped with a stream aerator
- \* The mounting sleeve facilitates the installation of the mixer
- 45 cm connection hoses included
- \* Silicone aerator for easy limescale removal
- The lever on the side makes it easier to keep the spout clean
- The variety of colours gives many arrangement possibilities
- Only the best materials, the quality of which has been confirmed by laboratory tests
- we recommend buying a universal plug in the color of the mixer
- The offer includes a cleaning agent for fixtures in all colors