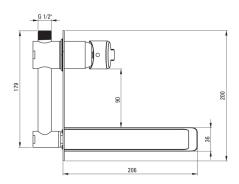

## Washbasin tap, concealed

**Product code:** BQA\_054L **EAN:** 5908212075524

**Color:** chrome **Warranty [years]:** 7

| Міхег                  |                      |
|------------------------|----------------------|
| Finish                 | chrome               |
| Mixer type             | single-handle, mixer |
| Installation method    | concealed            |
| Flow class [l/min]     | Z - 4-9 V/min        |
| Acoustic group [db]    | I (x ≤ 20)           |
| Mixer cartridge        |                      |
| Ceramic cartridge size | 35 mm                |
| Spout                  |                      |
| Spout type             | still                |
| Mixer spout range [mm] | 180                  |
| Material               | brass                |
|                        |                      |