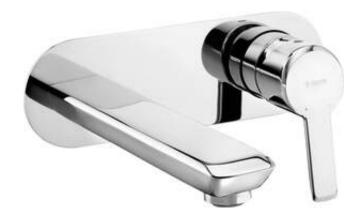

## Washbasin tap, concealed

**Product code:** BQA\_054L **EAN:** 5908212075524

**Color:** chrome **Warranty [years]:** 7

| Міхег                  |                      |
|------------------------|----------------------|
| Finish                 | chrome               |
| Mixer type             | single-handle, mixer |
| Installation method    | concealed            |
| Flow class [l/min]     | Z - 4-9 V/min        |
| Acoustic group [db]    | I (x ≤ 20)           |
| Mixer cartridge        |                      |
| Ceramic cartridge size | 35 mm                |
| Spout                  |                      |
| Spout type             | still                |
| Mixer spout range [mm] | 180                  |
| Material               | brass                |
|                        |                      |