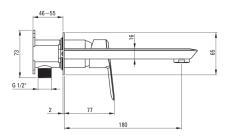

## Washbasin tap, concealed

**Product code:** BQA\_054L **EAN:** 5908212075524

**Color:** chrome **Warranty [years]:** 7

| Міхег                  |                      |
|------------------------|----------------------|
| Finish                 | chrome               |
| Mixer type             | single-handle, mixer |
| Installation method    | concealed            |
| Flow class [l/min]     | Z - 4-9 V/min        |
| Acoustic group [db]    | I (x ≤ 20)           |
| Mixer cartridge        |                      |
| Ceramic cartridge size | 35 mm                |
| Spout                  |                      |
| Spout type             | still                |
| Mixer spout range [mm] | 180                  |
| Material               | brass                |
|                        |                      |