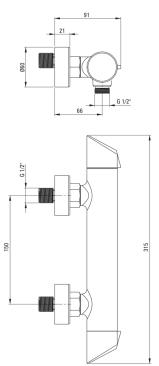

### Mixer

| Finish              | chrome            |
|---------------------|-------------------|
| Mixer type          | two-handle, mixer |
| Installation method | wall-mounted      |
| Acoustic group [db] | l (x ≤ 20)        |
| Check valves        | Yes               |
|                     |                   |

1/2"