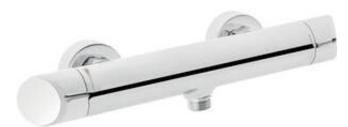

# ARNIKA Shower mixer, wall-mounted

### Mixer

| Finish              | chrome            |
|---------------------|-------------------|
| Mixer type          | two-handle, mixer |
| Installation method | wall-mounted      |
| Acoustic group [db] | l (x ≤ 20)        |
| Check valves        | Yes               |
|                     |                   |

#### Features:

- The mixer body is made of the highest quality brass
- The mixer is equipped with non-return valves so that the mixed water does not flow back into the installation
- Design full of beauty and harmony
- The variety of colours gives many arrangement possibilities
- Only the best materials, the quality of which has been confirmed by laboratory tests
- The offer includes a cleaning agent for fixtures in all colors