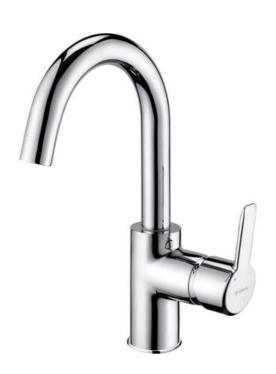

## ARNIKA Washbasin tap

**Product code:** BQA\_024M **EAN:** 5908212097687

**Color:** chrome **Warranty [years]:** 7

| Mixer                  |                      |
|------------------------|----------------------|
| Finish                 | chrome               |
| Mixer type             | single-handle, mixer |
| Installation method    | standing             |
| Acoustic group [db]    | I (x ≤ 20)           |
| Mixer cartridge        |                      |
| Ceramic cartridge size | 35 mm                |
| Spout                  |                      |
| Spout type             | swivel               |
| Mixer spout range [mm] | 135                  |
| Material               | stainless steel      |
| Aerator                |                      |
| Aerator type           | silicone             |
| Aerator size           | M22                  |
| Connecting hose        |                      |
| Length [mm]            | 450                  |
| Installation thread    | 3/8"                 |
| Connection thread      | M10                  |

## Features:

- Design full of beauty and harmony
- The mixer body is made of the highest quality brass
- The mixer is equipped with a stream aerator
- Silicone aerator for easy limescale removal
- The mounting sleeve facilitates the installation of the mixer
- 45 cm connection hoses included
- The lever on the side makes it easier to keep the spout clean
- The variety of colours gives many arrangement possibilities
- Only the best materials, the quality of which has been confirmed by laboratory tests
- $\mbox{\ }^{\mbox{\tiny $\bullet$}}$  we recommend buying a universal plug in the color of the mixer
- The offer includes a cleaning agent for fixtures in all colors