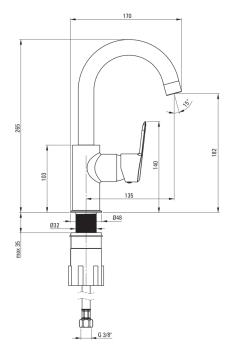

## ARNIKA Washbasin tap

**Product code:** BQA\_024M **EAN:** 5908212097687

**Color:** chrome **Warranty [years]:** 7

| Mixer                  |                      |
|------------------------|----------------------|
| Finish                 | chrome               |
| Mixer type             | single-handle, mixer |
| Installation method    | standing             |
| Acoustic group [db]    | I (x ≤ 20)           |
| Mixer cartridge        |                      |
| Ceramic cartridge size | 35 mm                |
| Spout                  |                      |
| Spout type             | swivel               |
| Mixer spout range [mm] | 135                  |
| Material               | stainless steel      |
| Aerator                |                      |
| Aerator type           | silicone             |
| Aerator size           | M22                  |
| Connecting hose        |                      |
| Length [mm]            | 450                  |
| Installation thread    | 3/8"                 |
| Connection thread      | M10                  |