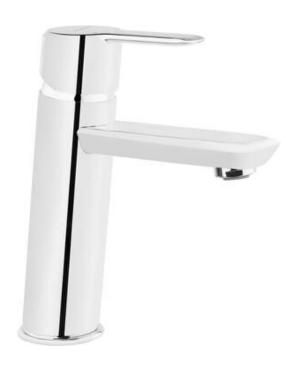

## ARNIKA

## Washbasin tap

% deante

**Product code**: BQAE020M **EAN**: 5907650827283

Color: chrome
Warranty [years]: 7

| Mixer                  |                      |
|------------------------|----------------------|
| Finish                 | chrome               |
| Mixer type             | single-handle, mixer |
| Installation method    | standing             |
| Flow class [l/min]     | Z - 4-9 l/min        |
| Acoustic group [db]    | I (x ≤ 20)           |
| Mixer cartridge        |                      |
| Ceramic cartridge size | 35 mm                |
| Spout                  |                      |
| Mixer spout range [mm] | 118                  |
| Material               | brass                |
| Aerator                |                      |
| Aerator type           | restricting the flow |
| Water flow reduction   | l                    |
| Connecting hose        |                      |
| Length [mm]            | 450                  |
| Installation thread    | 3/8"                 |
| Connection thread      | M10                  |

## Features:

- Design full of beauty and harmony
- The variety of colours gives many arrangement possibilities
- The mixer body is made of the highest quality brass
- Z flow class (4-9 l/min) allowing for water consumption reduction
- The mixer is equipped with a stream aerator
- 45 cm connection hoses included
- The tap is equipped with an ECO-aerator that reduces water consumption to 4,5 l-min
- Only the best materials, the quality of which has been confirmed by laboratory tests
- we recommend buying a universal plug in the color of the mixer
- The offer includes a cleaning agent for fixtures in all colors