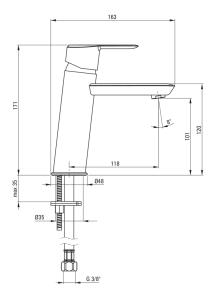

## Washbasin tap

% deante

**Product code**: BQAE020M **EAN**: 5907650827283

Color: chrome
Warranty [years]: 7

| Mixer                  |                      |
|------------------------|----------------------|
| Finish                 | chrome               |
| Mixer type             | single-handle, mixer |
| Installation method    | standing             |
| Flow class [l/min]     | Z - 4-9 l/min        |
| Acoustic group [db]    | I (x ≤ 20)           |
| Mixer cartridge        |                      |
| Ceramic cartridge size | 35 mm                |
| Spout                  |                      |
| Mixer spout range [mm] | 118                  |
| Material               | brass                |
| Aerator                |                      |
| Aerator type           | restricting the flow |
| Water flow reduction   | l                    |
| Connecting hose        |                      |
| Length [mm]            | 450                  |
| Installation thread    | 3/8"                 |
| Connection thread      | M10                  |