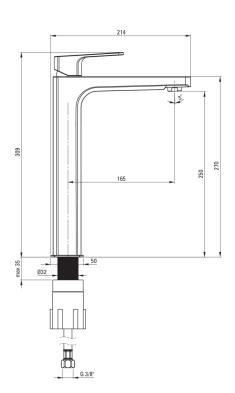

## MARUNA Washbasin tap, tall

Product code: BGM\_020K EAN: 5908212096796 Color: chrome Warranty [years]: 7

| Mixer |
|-------|
|       |

| Finish                 | chrome               |
|------------------------|----------------------|
| Mixer type             | single-handle, mixer |
| Installation method    | standing             |
| Acoustic group [db]    | II (20 < x ≤ 30)     |
| Mixer cartridge        |                      |
| Ceramic cartridge size | 35 mm                |
| Spout                  |                      |
| Spout type             | still                |
| Mixer spout range [mm] | 165                  |
| Material               | brass                |
| Aerator                |                      |
| Aerator type           | honeycomb            |
| Aerator size           | M24                  |
| Connecting hose        |                      |
| Length [mm]            | 450                  |
| Installation thread    | 3/8"                 |
| Connection thread      | M10                  |