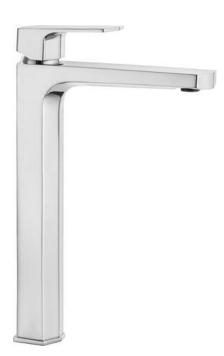

## MARUNA Washbasin tap, tall

Product code: BGM\_020K EAN: 5908212096796 Color: chrome Warranty [years]: 7

| Mixer |
|-------|
|       |

| Finish                 | chrome               |
|------------------------|----------------------|
| Mixer type             | single-handle, mixer |
| Installation method    | standing             |
| Acoustic group [db]    | II (20 < x ≤ 30)     |
| Mixer cartridge        |                      |
| Ceramic cartridge size | 35 mm                |
| Spout                  |                      |
| Spout type             | still                |
| Mixer spout range [mm] | 165                  |
| Material               | brass                |
| Aerator                |                      |
| Aerator type           | honeycomb            |
| Aerator size           | M24                  |
| Connecting hose        |                      |
| Length [mm]            | 450                  |
| Installation thread    | 3/8"                 |
| Connection thread      | M10                  |