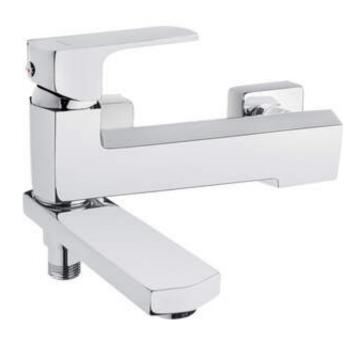

## Bath mixer, with foldable spout

**Product code**: BGM\_012M **EAN**: 5908212055533

Color: chrome
Warranty [years]: 7

| Mixer                  |                      |
|------------------------|----------------------|
| Finish                 | chrome               |
| Mixer type             | single-handle, mixer |
| Installation method    | wall-mounted         |
| Acoustic group [db]    | I (x ≤ 20)           |
| Mixer cartridge        |                      |
| Ceramic cartridge size | 35 mm                |
| Spout                  |                      |
| Spout type             | still                |
| Mixer spout range [mm] | 176                  |
| Material               | metal                |
| Function switch        |                      |
| Switch type            | ceramic mechanical   |
| Switch tgpc            | cer arme meer armed  |
| Aerator                |                      |
| Aerator type           | swivel               |

## Features:

Aerator size

- The mixer body is made of the highest quality brass
- The mixer is equipped with a stream aerator
- The movable aerator allows you to direct the water stream
- Foldable spout increase comfort and safety of use
- Only the best materials, the quality of which has been confirmed by laboratory tests
- A movable spout that is also a function switch
- The offer includes a cleaning agent for fixtures in all colors