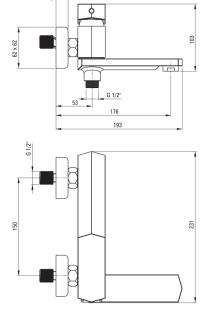

## Bath mixer, with foldable spout

**Product code**: BGM\_012M **EAN**: 5908212055533

Color: chrome
Warranty [years]: 7

| Mixer                  |                      |
|------------------------|----------------------|
| Finish                 | chrome               |
| Mixer type             | single-handle, mixer |
| Installation method    | wall-mounted         |
| Acoustic group [db]    | I (x ≤ 20)           |
| Mixer cartridge        |                      |
| Ceramic cartridge size | 35 mm                |
| Spout                  |                      |
| Spout type             | still                |
| Mixer spout range [mm] | 176                  |
| Material               | metal                |
| Function switch        |                      |
| Switch type            | ceramic mechanical   |
| Switch tgpc            | cer arme meer armed  |
| Aerator                |                      |
| Aerator type           | swivel               |