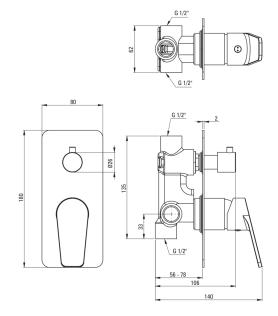

## Міхег

| Finish                                           | пего                 |
|--------------------------------------------------|----------------------|
| Mixer type                                       | single-handle, mixer |
| Installation method                              | concealed            |
| Acoustic group [db]                              | l (x ≤ 20)           |
| <b>Mixer cartridge</b><br>Ceramic cartridge size | 35 mm                |
| Function switch                                  |                      |
| Switch type                                      | ceramic mechanical   |
|                                                  |                      |