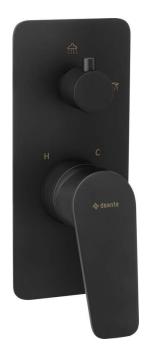

## JASMIN Shower mixer, concealed

Product code: BGJ\_N44P EAN: 5908212097731 Color: nero Warranty [years]: 7

## Міхег

| Finish                                           | пего                 |
|--------------------------------------------------|----------------------|
| Mixer type                                       | single-handle, mixer |
| Installation method                              | concealed            |
| Acoustic group [db]                              | l (x ≤ 20)           |
| <b>Mixer cartridge</b><br>Ceramic cartridge size | 35 mm                |
| Function switch                                  |                      |
| Switch type                                      | ceramic mechanical   |
|                                                  |                      |

## Features:

- The mixer body is made of the highest quality brass
- Mechanical ceramic function switch
- Flush-mounted installation ensures the aesthetics of the bathroom
- Innovative, durable and easy to clean Nero coating
- Only the best materials, the quality of which has been confirmed by laboratory tests
- The offer includes a cleaning agent for fixtures in all colors