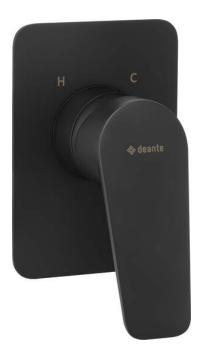

### JASMIN Shower mixer, concealed

Product code: BGJ\_N44L EAN: 5908212097748 Color: nero Warranty [years]: 7

#### Mixer

| Finish              | nero                 |
|---------------------|----------------------|
| Mixertype           | mixer, single-handle |
| Installation method | concealed            |
| Acoustic group [db] | I (x ≤ 20)           |
|                     |                      |