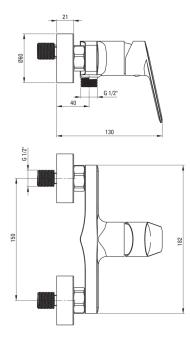

## Shower mixer, wall-mounted

**Product code**: BGJ\_N40M **EAN**: 5908212087169

Color: nero

Warranty [years]: 7

| Mixer                  |                      |
|------------------------|----------------------|
| Finish                 | nero                 |
| Mixer type             | single-handle, mixer |
| Installation method    | wall-mounted         |
| Acoustic group [db]    | II (20 < x ≤ 30)     |
| Mixer cartridge        |                      |
| Ceramic cartridge size | 35 mm                |