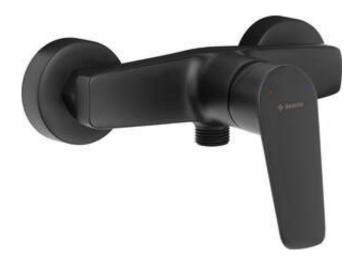

## **JASMIN**

## Shower mixer, wall-mounted

**Product code**: BGJ\_N40M **EAN**: 5908212087169

Color: nero

Warranty [years]: 7

| Mixer                  |                      |
|------------------------|----------------------|
| Finish                 | nero                 |
| Mixer type             | single-handle, mixer |
| Installation method    | wall-mounted         |
| Acoustic group [db]    | II (20 < x ≤ 30)     |
| Mixer cartridge        |                      |
| Ceramic cartridge size | 35 mm                |

## Features:

- The mixer body is made of the highest quality brass
- Innovative, durable and easy to clean Nero coating
- Only the best materials, the quality of which has been confirmed by laboratory tests
- The offer includes a cleaning agent for fixtures in all colors