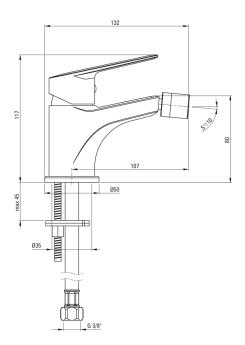

## JASMIN Bidet tap

**Product code**: BGJ\_N30M **EAN**: 5908212087152

Color: nero

Warranty [years]: 7

| Mixer                  |                      |
|------------------------|----------------------|
| Finish                 | nero                 |
| Mixer type             | mixer, single-handle |
| Installation method    | standing             |
| Acoustic group [db]    | II (20 < x ≤ 30)     |
| Mixer cartridge        |                      |
| Ceramic cartridge size | 35 mm                |
| Spout                  |                      |
| Spout type             | still                |
| Mixer spout range [mm] | 107                  |
| Material               | brass                |
| Aerator                |                      |
| Aerator type           | honeycomb            |
| Aerator size           | M22                  |
| Connecting hose        |                      |
| Length [mm]            | 450                  |
| Installation thread    | 3/8"                 |
| Connection thread      | M10                  |