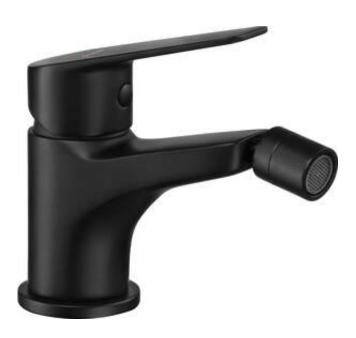

## JASMIN Bidet tap

**Product code**: BGJ\_N30M **EAN**: 5908212087152

Color: nero

Warranty [years]: 7

| Mixer                  |                      |
|------------------------|----------------------|
| Finish                 | nero                 |
| Mixer type             | mixer, single-handle |
| Installation method    | standing             |
| Acoustic group [db]    | II (20 < x ≤ 30)     |
| Mixer cartridge        |                      |
| Ceramic cartridge size | 35 mm                |
| Spout                  |                      |
| Spout type             | still                |
| Mixer spout range [mm] | 107                  |
| Material               | brass                |
| Aerator                |                      |
| Aerator type           | honeycomb            |
| Aerator size           | M22                  |
| Connecting hose        |                      |
| Length [mm]            | 450                  |
| Installation thread    | 3/8"                 |
| Connection thread      | M10                  |

## Features:

- ${}^{\:\raisebox{3.5pt}{\text{\circle*{1.5}}}}$  The mixer body is made of the highest quality brass
- The mixer is equipped with a stream aerator
- 45 cm connection hoses included
- Innovative, durable and easy to clean Nero coating
- Only the best materials, the quality of which has been confirmed by laboratory tests
- The offer includes a cleaning agent for fixtures in all colors