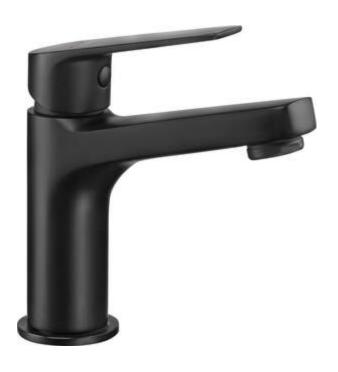

## JASMIN Washbasin tap

**Product code:** BGJ\_N20M **EAN:** 5908212087138

Color: nero

Warranty [years]: 7

| Mixer                  |                      |
|------------------------|----------------------|
| Finish                 | nero                 |
| Mixer type             | mixer, single-handle |
| Installation method    | standing             |
| Acoustic group [db]    | II (20 < x ≤ 30)     |
| Mixer cartridge        |                      |
| Ceramic cartridge size | 25 mm                |
| Spout                  |                      |
| Spout type             | still                |
| Mixer spout range [mm] | 101                  |
| Material               | brass                |
| Aerator                |                      |
| Aerator type           | honeycomb            |
| Aerator size           | M24                  |
| Connecting hose        |                      |
| Length [mm]            | 450                  |
| 9                      |                      |
| Installation thread    | 3/8"                 |
| Connection thread      | M8                   |

## Features:

- The mixer body is made of the highest quality brass
- The mixer is equipped with a stream aerator
- The mounting sleeve facilitates the installation of the mixer
- 45 cm connection hoses included
- \* Innovative, durable and easy to clean Nero coating
- Only the best materials, the quality of which has been confirmed by laboratory tests
- The offer includes a cleaning agent for fixtures in all colors