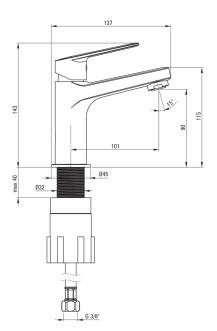

## JASMIN Washbasin tap

**Product code:** BGJ\_N20M **EAN:** 5908212087138

Color: nero

Warranty [years]: 7

| Mixer                  |                      |
|------------------------|----------------------|
| Finish                 | nero                 |
| Mixer type             | mixer, single-handle |
| Installation method    | standing             |
| Acoustic group [db]    | II (20 < x ≤ 30)     |
| Mixer cartridge        |                      |
| Ceramic cartridge size | 25 mm                |
| Spout                  |                      |
| Spout type             | still                |
| Mixer spout range [mm] | 101                  |
| Material               | brass                |
| Aerator                |                      |
| Aerator type           | honeycomb            |
| Aerator size           | M24                  |
| Connecting hose        |                      |
| Length [mm]            | 450                  |
| 9                      |                      |
| Installation thread    | 3/8"                 |
| Connection thread      | M8                   |