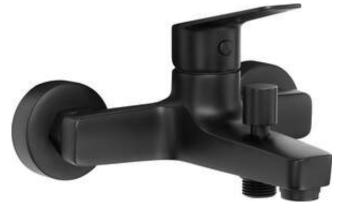

## JASMIN Bath mixer, wall-mounted

Product code: BGJ\_N10M EAN: 5908212087121 Color: nero Warranty [years]: 7

| Mixer                  |                      |
|------------------------|----------------------|
| Finish                 | nero                 |
| Mixer type             | single-handle, mixer |
| Installation method    | wall-mounted         |
| Acoustic group [db]    | II (20 < x ≤ 30)     |
| Mixer cartridge        |                      |
| Ceramic cartridge size | 35 mm                |
| Spout                  |                      |
| Spout type             | still                |
| Mixer spout range [mm] | 150                  |
| Material               | brass                |
| Function switch        |                      |
| Switch type            | pressure with lock   |
| Aerator                |                      |
| Aerator type           | honeycomb            |
| Aerator size           | M24                  |

## Features:

- The mixer body is made of the highest quality brass
- The mixer is equipped with a stream aerator
- Innovative, durable and easy to clean Nero coating
- Only the best materials, the quality of which has been confirmed by laboratory tests
- The offer includes a cleaning agent for fixtures in all colors