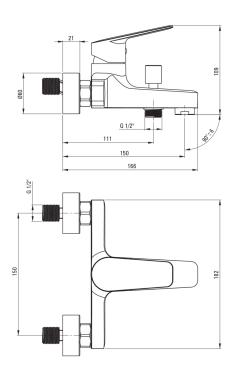

## JASMIN Bath mixer, wall-mounted

Product code: BGJ\_N10M EAN: 5908212087121 Color: nero Warranty [years]: 7

| Mixer                  |                      |
|------------------------|----------------------|
| Finish                 | nero                 |
| Mixer type             | single-handle, mixer |
| Installation method    | wall-mounted         |
| Acoustic group [db]    | II (20 < x ≤ 30)     |
| Mixer cartridge        |                      |
| Ceramic cartridge size | 35 mm                |
| Spout                  |                      |
| Spout type             | still                |
| Mixer spout range [mm] | 150                  |
| Material               | brass                |
| Function switch        |                      |
| Switch type            | pressure with lock   |
| Aerator                |                      |
| Aerator type           | honeycomb            |
| Aerator size           | M24                  |