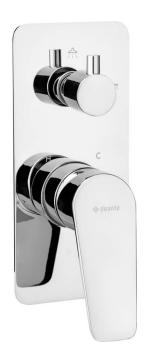

## **JASMIN**

## Shower mixer, concealed

**Product code**: BGJ\_044P **EAN**: 5908212097717

**Color:** chrome **Warranty [years]:** 7

| Mixer                  |                      |
|------------------------|----------------------|
| Finish                 | chrome               |
| Mixer type             | single-handle, mixer |
| Installation method    | concealed            |
| Acoustic group [db]    | I (x ≤ 20)           |
| Mixer cartridge        |                      |
| Ceramic cartridge size | 35 mm                |
| Function switch        |                      |
| Switch type            | ceramic mechanical   |

## Features:

- The mixer body is made of the highest quality brass
- Flush-mounted installation ensures the aesthetics of the bathroom
- Only the best materials, the quality of which has been confirmed by laboratory tests
- Ceramic function switch
- The offer includes a cleaning agent for fixtures in all colors