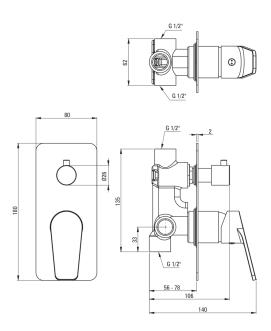

## Shower mixer, concealed

**Product code**: BGJ\_044P **EAN**: 5908212097717

**Color:** chrome **Warranty [years]:** 7

| Mixer                  |                      |
|------------------------|----------------------|
| Finish                 | chrome               |
| Mixer type             | single-handle, mixer |
| Installation method    | concealed            |
| Acoustic group [db]    | I (x ≤ 20)           |
| Mixer cartridge        |                      |
| Ceramic cartridge size | 35 mm                |
| Function switch        |                      |
| Switch type            | ceramic mechanical   |