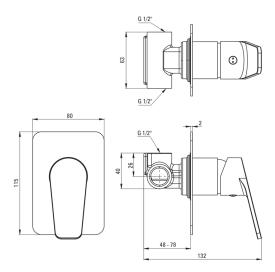

## Shower mixer, concealed

**Product code**: BGJ\_044L **EAN**: 5908212097724

**Color:** chrome **Warranty [years]:** 7

| Mixer                                            |                      |
|--------------------------------------------------|----------------------|
| Finish                                           | chrome               |
| Mixer type                                       | single-handle, mixer |
| Installation method                              | concealed            |
| Acoustic group [db]                              | I (x ≤ 20)           |
| <b>Mixer cartridge</b><br>Ceramic cartridge size | 35 mm                |