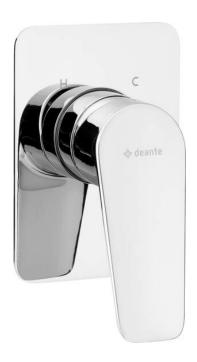

## Shower mixer, concealed

**Product code**: BGJ\_044L **EAN**: 5908212097724

**Color:** chrome **Warranty [years]:** 7

| Mixer                                            |                      |
|--------------------------------------------------|----------------------|
| Finish                                           | chrome               |
| Mixer type                                       | single-handle, mixer |
| Installation method                              | concealed            |
| Acoustic group [db]                              | I (x ≤ 20)           |
| <b>Mixer cartridge</b><br>Ceramic cartridge size | 35 mm                |

## Features:

- The mixer body is made of the highest quality brass
- Flush-mounted installation ensures the aesthetics of the bathroom
- Only the best materials, the quality of which has been confirmed by laboratory tests
- The offer includes a cleaning agent for fixtures in all colors