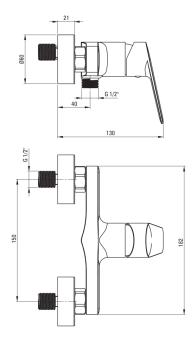

## **JASMIN**

## Shower mixer, wall-mounted

Product code: BGJ\_040M EAN: 5908212061107 Color: chrome Warranty [years]: 7

| 05 |  |
|----|--|
|    |  |
|    |  |

| Mixer                  |                      |
|------------------------|----------------------|
| Finish                 | chrome               |
| Mixer type             | single-handle, mixer |
| Installation method    | wall-mounted         |
| Acoustic group [db]    | II (20 < x ≤ 30)     |
| Mixer cartridge        |                      |
| Ceramic cartridge size | 35 mm                |