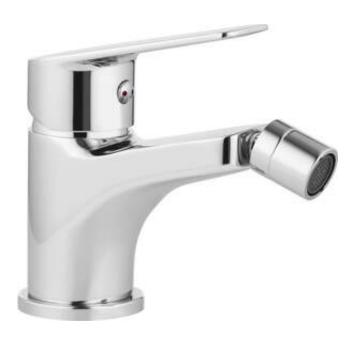

## JASMIN Bidet tap

**Product code**: BGJ\_030M **EAN**: 5908212061558

Color: chrome
Warranty [years]: 7

| Mixer                  |                      |
|------------------------|----------------------|
| Finish                 | chrome               |
| Mixer type             | single-handle, mixer |
| Installation method    | standing             |
| Acoustic group [db]    | II (20 < x ≤ 30)     |
| Mixer cartridge        |                      |
| Ceramic cartridge size | 35 mm                |
| Spout                  |                      |
| Spout type             | still                |
| Mixer spout range [mm] | 107                  |
| Material               | brass                |
| Aerator                |                      |
| Aerator type           | honeycomb            |
| Aerator size           | M22                  |
| Connecting hose        |                      |
| Length [mm]            | 450                  |
| Installation thread    | 3/8"                 |
| Connection thread      | M10                  |
|                        |                      |