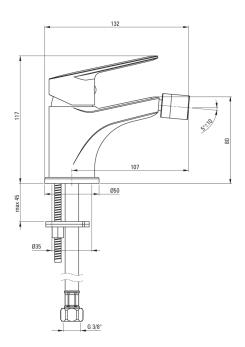

## JASMIN Bidet tap

**Product code**: BGJ\_030M **EAN**: 5908212061558

Color: chrome
Warranty [years]: 7

| Mixer                  |                      |
|------------------------|----------------------|
| Finish                 | chrome               |
| Mixer type             | single-handle, mixer |
| Installation method    | standing             |
| Acoustic group [db]    | II (20 < x ≤ 30)     |
| Mixer cartridge        |                      |
| Ceramic cartridge size | 35 mm                |
| Spout                  |                      |
| Spout type             | still                |
| Mixer spout range [mm] | 107                  |
| Material               | brass                |
| Aerator                |                      |
| Aerator type           | honeycomb            |
| Aerator size           | M22                  |
| Connecting hose        |                      |
| Length [mm]            | 450                  |
| Installation thread    | 3/8"                 |
| Connection thread      | M10                  |
|                        |                      |