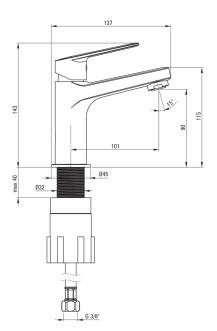

## JASMIN Washbasin tap

**Product code**: BGJ\_020M **EAN**: 5908212061534

**Color:** chrome **Warranty [years]:** 7

| Mixer                  |                      |
|------------------------|----------------------|
| Finish                 | chrome               |
| Mixer type             | single-handle, mixer |
| Installation method    | standing             |
| Acoustic group [db]    | II (20 < x ≤ 30)     |
| Mixer cartridge        |                      |
| Ceramic cartridge size | 25 mm                |
| Spout                  |                      |
| Mixer spout range [mm] | 101                  |
| Material               | brass                |
| Aerator                |                      |
| Aerator type           | swivel, silicone     |
| Aerator size           | M24                  |
| Connecting hose        |                      |
| Length [mm]            | 450                  |
| Installation thread    | 3/8"                 |
| Connection thread      | M8                   |