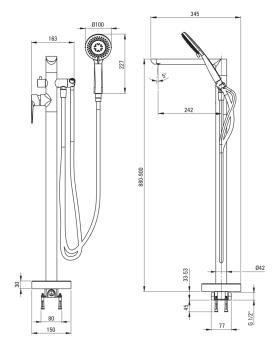

## Bath mixer, freestanding

**Product code**: BGJ\_017M **EAN**: 5907650819585

**Color:** chrome **Warranty [years]:** 7

| Mixer                  |                      |
|------------------------|----------------------|
| Finish                 | chrome               |
| Mixer type             | single-handle, mixer |
| Installation method    | floor                |
| Acoustic group [db]    | II (20 < x ≤ 30)     |
| Check valves           | Yes                  |
| Mixer cartridge        |                      |
| Ceramic cartridge size | 35 mm                |
| Spout                  |                      |
| Mixer spout range [mm] | 224                  |
| Material               | brass                |
| For ation with the     |                      |
| Function switch        |                      |
| Switch type            | ceramic mechanical   |
| Aerator                |                      |
| Aerator type           | coin-slot            |
| Aerator size           | M28                  |
| Hose                   |                      |
| Length [mm]            | 1500                 |
| Braid type             | not applicable       |
| Anti-twist             | 1                    |
| ALICITIVISC            | 1                    |
| Hand shower            |                      |
| Number of functions    | 3                    |
| Anti-calc              | Yes                  |