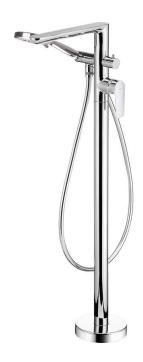

## JASMIN

## Bath mixer, freestanding

**Product code**: BGJ\_017M **EAN**: 5907650819585

**Color:** chrome **Warranty [years]:** 7

| Mixer                  |                      |
|------------------------|----------------------|
| Finish                 | chrome               |
| Mixer type             | single-handle, mixer |
| Installation method    | floor                |
| Acoustic group [db]    | II (20 < x ≤ 30)     |
| Check valves           | Yes                  |
| Mixer cartridge        |                      |
| Ceramic cartridge size | 35 mm                |
| Spout                  |                      |
| Mixer spout range [mm] | 224                  |
| Material               | brass                |
| For ation with the     |                      |
| Function switch        |                      |
| Switch type            | ceramic mechanical   |
| Aerator                |                      |
| Aerator type           | coin-slot            |
| Aerator size           | M28                  |
| Hose                   |                      |
| Length [mm]            | 1500                 |
| Braid type             | not applicable       |
| Anti-twist             | 1                    |
| ALICITIVISC            | 1                    |
| Hand shower            |                      |
| Number of functions    | 3                    |
| Anti-calc              | Yes                  |

## Features:

- The mixer body is made of the highest quality brass
- The mixer is equipped with a stream aerator
- The mixer is equipped with non-return valves so that the mixed water does not flow back into the installation
- Coin-slot aerator
- Anti-twist system, preventing the hose from twisting
- 3-function hand shower
- Mechanical ceramic function switch
- Anti-calc hand shower
- Only the best materials, the quality of which has been confirmed by laboratory tests
- The lever on the side makes it easier to keep the spout clean
- The offer includes a cleaning agent for fixtures in all colors