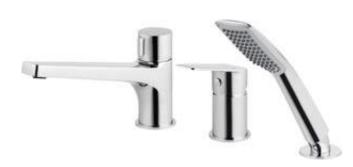

## Bath mixer, 3-hole

Product code: BGJ\_013M EAN: 5908212061121 Color: chrome Warranty [years]: 7

| Mixer                  |                      |
|------------------------|----------------------|
| Finish                 | chrome               |
| Mixer type             | single-handle, mixer |
| Installation method    | standing             |
| Acoustic group [db]    | II (20 < x ≤ 30)     |
| Check valves           | Yes                  |
| Mixer cartridge        |                      |
| Ceramic cartridge size | 35 mm                |
| Spout                  |                      |
| Mixer spout range [mm] | 185                  |
| Material               | brass                |
| Function switch        |                      |
| Switch type            | mechanical           |
| Aerator                |                      |
| Aerator type           | swivel, silicone     |
| Aerator size           | M24                  |
| Connecting hose        |                      |
| Length [mm]            | 450                  |
| Installation thread    | 3/8"                 |
| Connection thread      | 1/2"                 |
| Hose                   |                      |
|                        | 1500                 |
| Length [mm]            | double braided       |
| Braid type             | dodnie ni dided      |
| Hand shower            |                      |
| Number of functions    | 1                    |

## Features:

- The mixer body is made of the highest quality brass
- The mixer is equipped with a stream aerator
- The movable aerator allows you to direct the water stream
- Silicone aerator for easy limescale removal
- The mounting sleeve facilitates the installation of the mixer
- 45 cm connection hoses included
- The mixer is equipped with non-return valves so that the mixed water does not flow back into the installation
- Only the best materials, the quality of which has been confirmed by laboratory tests
- The offer includes a cleaning agent for fixtures in all colors
- Anti-calc hand shower