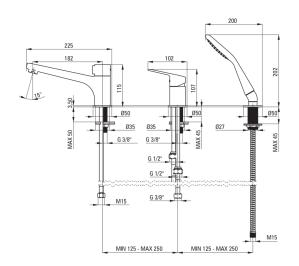

## Bath mixer, 3-hole

Product code: BGJ\_013M EAN: 5908212061121 Color: chrome Warranty [years]: 7

| Mixer                  |                      |
|------------------------|----------------------|
| Finish                 | chrome               |
| Mixer type             | single-handle, mixer |
| Installation method    | standing             |
| Acoustic group [db]    | II (20 < x ≤ 30)     |
| Check valves           | Yes                  |
| Mixer cartridge        |                      |
| Ceramic cartridge size | 35 mm                |
| Spout                  |                      |
| Mixer spout range [mm] | 185                  |
| Material               | brass                |
| Function switch        |                      |
| Switch type            | mechanical           |
| Aerator                |                      |
| Aerator type           | swivel, silicone     |
| Aerator size           | M24                  |
| Connecting hose        |                      |
| Length [mm]            | 450                  |
| Installation thread    | 3/8"                 |
| Connection thread      | 1/2"                 |
| Hose                   |                      |
|                        | 1500                 |
| Length [mm]            | double braided       |
| Braid type             | dodnie ni dided      |
| Hand shower            |                      |
| Number of functions    | 1                    |