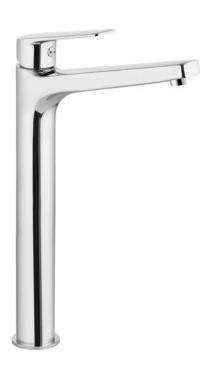

## JASMIN Washbasin tap, tall

**Product code:** BGJE021K **EAN:** 5908212074367

**Color:** chrome **Warranty [years]:** 7

| Mixer                    |                                                |
|--------------------------|------------------------------------------------|
| Finish                   | chrome                                         |
| Mixer type               | single-handle, mixer, single-<br>handle, mixer |
| Installation method      | standing                                       |
| Flow class [l/min]       | Z - 4-9 l/min                                  |
| Acoustic group [db]      | II (20 < x ≤ 30)                               |
| Plug included in the set | Yes                                            |
| Mixer cartridge          |                                                |
| Ceramic cartridge size   | 25 mm                                          |
| Spout                    |                                                |
| Spout type               | still                                          |
| Mixer spout range [mm]   | 159                                            |
| Material                 | brass                                          |
| Aerator                  |                                                |
| Aerator type             | other                                          |
| Aerator size             | M24                                            |
| Water flow reduction     | l                                              |
| Connecting hose          |                                                |
| Length [mm]              | 450                                            |
| Installation thread      | 3/8"                                           |
| Connection thread        | M8                                             |
| Plug                     |                                                |
| Туре                     | click-clack                                    |
| Type                     | without overflow                               |