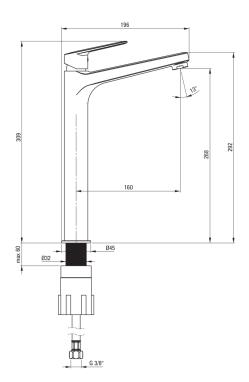

## JASMIN Washbasin tap, tall

**Product code:** BGJE021K **EAN:** 5908212074367

**Color:** chrome **Warranty [years]:** 7

| Mixer                    |                                                |
|--------------------------|------------------------------------------------|
| Finish                   | chrome                                         |
| Mixer type               | single-handle, mixer, single-<br>handle, mixer |
| Installation method      | standing                                       |
| Flow class [l/min]       | Z - 4-9 l/min                                  |
| Acoustic group [db]      | II (20 < x ≤ 30)                               |
| Plug included in the set | Yes                                            |
| Mixer cartridge          |                                                |
| Ceramic cartridge size   | 25 mm                                          |
| Spout                    |                                                |
| Spout type               | still                                          |
| Mixer spout range [mm]   | 159                                            |
| Material                 | brass                                          |
| Aerator                  |                                                |
| Aerator type             | other                                          |
| Aerator size             | M24                                            |
| Water flow reduction     | l                                              |
| Connecting hose          |                                                |
| Length [mm]              | 450                                            |
| Installation thread      | 3/8"                                           |
| Connection thread        | M8                                             |
| Plug                     |                                                |
| Туре                     | click-clack                                    |
| Type                     | without overflow                               |