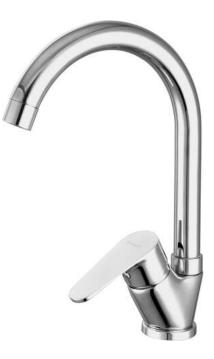

## снавек Kitchen tap

Product code: BGC\_062M EAN: 5908212087213 Color: chrome Warranty [years]: 7

| Finish                 | chrome               |
|------------------------|----------------------|
| Mixer type             | single-handle, mixer |
| Installation method    | standing             |
| Acoustic group [db]    | II (20 < x ≤ 30)     |
| Mixer cartridge        |                      |
| Ceramic cartridge size | 35 mm                |
| Spout                  |                      |
| Spout type             | swivel               |
| Mixer spout range [mm] | 173                  |
| Material               | stainless steel      |
| Aerator                |                      |
| Aerator type           | honeycomb            |
| Aerator size           | M22                  |
| Connecting hose        |                      |
| Length [mm]            | 450                  |
| Installation thread    | 3/8"                 |
|                        | M10                  |

## Features:

- The mixer body is made of the highest quality brass
- The mixer is equipped with a stream aerator
- 45 cm connection hoses included
- Only the best materials, the quality of which has been confirmed by laboratory tests
- The offer includes a cleaning agent for fixtures in all colors