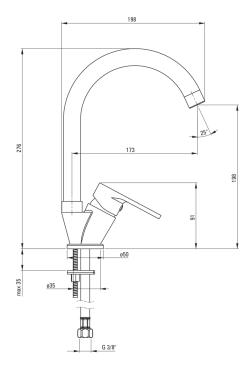

## снавек Kitchen tap

Product code: BGC\_062M EAN: 5908212087213 Color: chrome Warranty [years]: 7

| Finish                 | chrome               |
|------------------------|----------------------|
| Mixer type             | single-handle, mixer |
| Installation method    | standing             |
| Acoustic group [db]    | II (20 < x ≤ 30)     |
| Mixer cartridge        |                      |
| Ceramic cartridge size | 35 mm                |
| Spout                  |                      |
| Spout type             | swivel               |
| Mixer spout range [mm] | 173                  |
| Material               | stainless steel      |
| Aerator                |                      |
| Aerator type           | honeycomb            |
| Aerator size           | M22                  |
| Connecting hose        |                      |
| Length [mm]            | 450                  |
| Installation thread    | 3/8"                 |
|                        | M10                  |