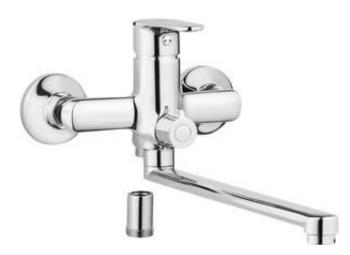

## CHABER Washbasin-bathtub tap, wall-

mounted

**Product code:** BGC\_056M **EAN:** 5908212087220

Color: chrome
Warranty [years]: 7

| Mixer                  |                      |
|------------------------|----------------------|
| Finish                 | chrome               |
| Mixer type             | single-handle, mixer |
| Installation method    | wall-mounted         |
| Acoustic group [db]    | II (20 < x ≤ 30)     |
| Mixer cartridge        |                      |
| Ceramic cartridge size | 35 mm                |
| Spout                  |                      |
| Mixer spout range [mm] | 330                  |
| Material               | stainless steel      |
| Function switch        |                      |
| Switch type            | mechanical           |
| Switch type            | meendined            |
| Aerator                |                      |
| Aerator type           | honeycomb            |
| Aerator size           | M24                  |

## Features:

- The mixer body is made of the highest quality brass
- The mixer is equipped with a stream aerator
- Only the best materials, the quality of which has been confirmed by laboratory tests
- The offer includes a cleaning agent for fixtures in all colors