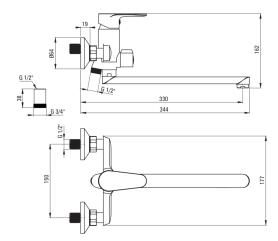

## CHABER Washbasin-bathtub tap, wall-

mounted

**Product code:** BGC\_056M **EAN:** 5908212087220

Color: chrome
Warranty [years]: 7

| Mixer                  |                      |
|------------------------|----------------------|
| Finish                 | chrome               |
| Mixer type             | single-handle, mixer |
| Installation method    | wall-mounted         |
| Acoustic group [db]    | II (20 < x ≤ 30)     |
| Mixer cartridge        |                      |
| Ceramic cartridge size | 35 mm                |
| Spout                  |                      |
| Mixer spout range [mm] | 330                  |
| Material               | stainless steel      |
| Function switch        |                      |
| Switch type            | mechanical           |
| Switch type            | meendined            |
| Aerator                |                      |
| Aerator type           | honeycomb            |
| Aerator size           | M24                  |