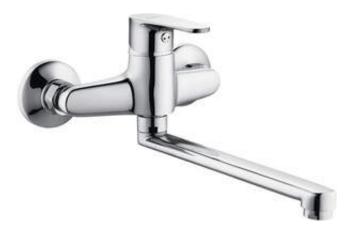

## Washbasin tap, wall-mounted

**Product code**: BGC\_050M **EAN**: 5908212087190

**Color:** chrome **Warranty [years]:** 7

| Mixer                  |                      |
|------------------------|----------------------|
| Finish                 | chrome               |
| Mixer type             | single-handle, mixer |
| Installation method    | wall-mounted         |
| Acoustic group [db]    | II (20 < x ≤ 30)     |
| Mixer cartridge        |                      |
| Ceramic cartridge size | 35 mm                |
| Spout                  |                      |
| Spout type             | swivel               |
| Mixer spout range [mm] | 231                  |
| Material               | stainless steel      |
| Aerator                |                      |
| Aerator type           | honeycomb            |
| Aerator size           | M24                  |

## Features:

- The mixer body is made of the highest quality brass
- The mixer is equipped with a stream aerator
- Only the best materials, the quality of which has been confirmed by laboratory tests
- The offer includes a cleaning agent for fixtures in all colors