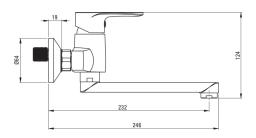

## Washbasin tap, wall-mounted

**Product code**: BGC\_050M **EAN**: 5908212087190

**Color:** chrome **Warranty [years]:** 7

| Mixer                  |                      |
|------------------------|----------------------|
| Finish                 | chrome               |
| Mixer type             | single-handle, mixer |
| Installation method    | wall-mounted         |
| Acoustic group [db]    | II (20 < x ≤ 30)     |
| Mixer cartridge        |                      |
| Ceramic cartridge size | 35 mm                |
| Spout                  |                      |
| Spout type             | swivel               |
| Mixer spout range [mm] | 231                  |
| Material               | stainless steel      |
| Aerator                |                      |
| Aerator type           | honeycomb            |
| Aerator size           | M24                  |