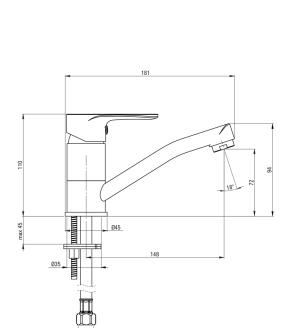

## CHABER Washbasin tap

**Product code:** BGC\_026M **EAN:** 5908212087183

**Color:** chrome **Warranty [years]:** 7

| Mixer                  |                      |
|------------------------|----------------------|
| Finish                 | chrome               |
| Mixer type             | single-handle, mixer |
| Installation method    | standing             |
| Acoustic group [db]    | II (20 < x ≤ 30)     |
| Mixer cartridge        |                      |
| Ceramic cartridge size | 35 mm                |
| Spout                  |                      |
| Mixer spout range [mm] | 148                  |
| Material               | stainless steel      |
| Aerator                |                      |
| Aerator type           | honeycomb            |
| Aerator size           | M24                  |
| Connecting hose        |                      |
| Length [mm]            | 450                  |
| Installation thread    | 3/8"                 |
|                        |                      |
| Connection thread      | M10                  |