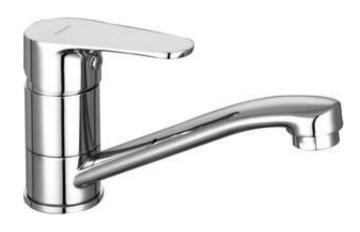

## CHABER Washbasin tap

**Product code:** BGC\_026M **EAN:** 5908212087183

**Color:** chrome **Warranty [years]:** 7

| Mixer                  |                      |
|------------------------|----------------------|
| Finish                 | chrome               |
| Mixer type             | single-handle, mixer |
| Installation method    | standing             |
| Acoustic group [db]    | II (20 < x ≤ 30)     |
| Mixer cartridge        |                      |
| Ceramic cartridge size | 35 mm                |
| Spout                  |                      |
| Mixer spout range [mm] | 148                  |
| Material               | stainless steel      |
| Aerator                |                      |
| Aerator type           | honeycomb            |
| Aerator size           | M24                  |
| Connecting hose        |                      |
| Length [mm]            | 450                  |
| Installation thread    | 3/8"                 |
|                        |                      |
| Connection thread      | M10                  |

## Features:

- The mixer body is made of the highest quality brass
- The mixer is equipped with a stream aerator
- The swivel spout improves the comfort of use
- 45 cm connection hoses included
- Only the best materials, the quality of which has been confirmed by laboratory tests
- The offer includes a cleaning agent for fixtures in all colors