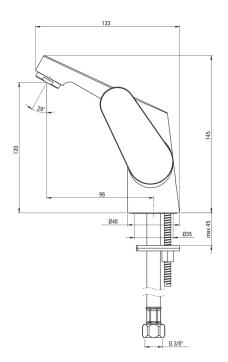

## CHABER Washbasin tap

Product code: BGC\_021N EAN: 5908212053614 Color: chrome Warranty [years]: 7

| Missee                                                                                   |                                          |
|------------------------------------------------------------------------------------------|------------------------------------------|
| Mixer                                                                                    | - h                                      |
| Finish                                                                                   | chrome                                   |
| Mixertype                                                                                | single-handle, mixer                     |
| Installation method                                                                      | standing                                 |
| Acoustic group [db]                                                                      | l (x ≤ 20)                               |
| Plug included in the set                                                                 | Yes                                      |
| Mixer cartridge                                                                          |                                          |
| Ceramic cartridge size                                                                   | 35 mm                                    |
|                                                                                          |                                          |
| Spout                                                                                    |                                          |
| Spout type                                                                               | still                                    |
| Mixer spout range [mm]                                                                   | 96                                       |
| Material                                                                                 | brass                                    |
| Aerator                                                                                  |                                          |
|                                                                                          |                                          |
|                                                                                          | boneucomb                                |
| Aerator type                                                                             | honeycomb<br>M24                         |
| Aerator type<br>Aerator size                                                             | honeycomb<br>M24                         |
| 0.                                                                                       | •                                        |
| Aerator size                                                                             | •                                        |
| Aerator size Connecting hose                                                             | M24                                      |
| Aerator size Connecting hose Length [mm]                                                 | M24<br>450                               |
| Aerator size Connecting hose Length [mm] Installation thread Connection thread           | M24<br>450<br>3/8"                       |
| Aerator size Connecting hose Length [mm] Installation thread Connection thread Plug      | M24<br>450<br>3/8"<br>M10                |
| Aerator size Connecting hose Length [mm] Installation thread Connection thread Plug Type | M24<br>450<br>3/8"<br>M10<br>click-clack |
| Aerator size Connecting hose Length [mm] Installation thread Connection thread Plug      | M24<br>450<br>3/8"<br>M10                |
| Aerator size Connecting hose Length [mm] Installation thread Connection thread Plug Type | M24<br>450<br>3/8"<br>M10<br>click-clack |