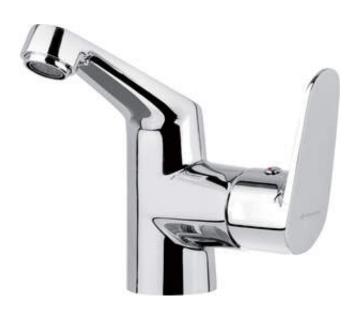

## CHABER Washbasin tap

Product code: BGC\_021N EAN: 5908212053614 Color: chrome Warranty [years]: 7

| Missee                                                                                   |                                          |
|------------------------------------------------------------------------------------------|------------------------------------------|
| Mixer                                                                                    | - h                                      |
| Finish                                                                                   | chrome                                   |
| Mixertype                                                                                | single-handle, mixer                     |
| Installation method                                                                      | standing                                 |
| Acoustic group [db]                                                                      | l (x ≤ 20)                               |
| Plug included in the set                                                                 | Yes                                      |
| Mixer cartridge                                                                          |                                          |
| Ceramic cartridge size                                                                   | 35 mm                                    |
|                                                                                          |                                          |
| Spout                                                                                    |                                          |
| Spout type                                                                               | still                                    |
| Mixer spout range [mm]                                                                   | 96                                       |
| Material                                                                                 | brass                                    |
| Aerator                                                                                  |                                          |
|                                                                                          |                                          |
|                                                                                          | boneucomb                                |
| Aerator type                                                                             | honeycomb<br>M24                         |
| Aerator type<br>Aerator size                                                             | honeycomb<br>M24                         |
| 0.                                                                                       | •                                        |
| Aerator size                                                                             | •                                        |
| Aerator size Connecting hose                                                             | M24                                      |
| Aerator size Connecting hose Length [mm]                                                 | M24<br>450                               |
| Aerator size Connecting hose Length [mm] Installation thread Connection thread           | M24<br>450<br>3/8"                       |
| Aerator size Connecting hose Length [mm] Installation thread Connection thread Plug      | M24<br>450<br>3/8"<br>M10                |
| Aerator size Connecting hose Length [mm] Installation thread Connection thread Plug Type | M24<br>450<br>3/8"<br>M10<br>click-clack |
| Aerator size Connecting hose Length [mm] Installation thread Connection thread Plug      | M24<br>450<br>3/8"<br>M10                |
| Aerator size Connecting hose Length [mm] Installation thread Connection thread Plug Type | M24<br>450<br>3/8"<br>M10<br>click-clack |

## • The mixer body is made of the highest quality brass

- The mixer is equipped with a stream aerator
- 45 cm connection hoses included
- Functional click-clack plug included
- The lever on the side makes it easier to keep the spout clean
- Only the best materials, the quality of which has been confirmed by laboratory tests
- The offer includes a cleaning agent for fixtures in all colors