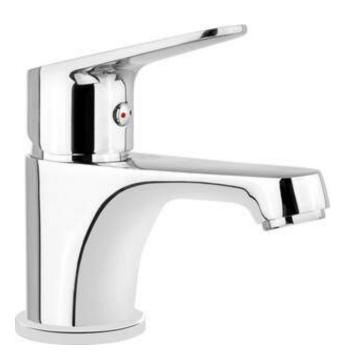

## снавек Washbasin tap

Product code: BGC\_020M EAN: 5908212054482 Color: chrome Warranty [years]: 7

| Finish                 | chrome               |
|------------------------|----------------------|
| Mixer type             | single-handle, mixer |
| Installation method    | standing             |
|                        | $I(x \le 20)$        |
| Acoustic group [db]    | $\Gamma(X \le 20)$   |
| Mixer cartridge        |                      |
| Ceramic cartridge size | 35 mm                |
|                        |                      |
| Spout                  |                      |
| Mixer spout range [mm] | 103                  |
| Material               | brass                |
| Aerator                |                      |
|                        | hanawanah            |
| Aerator type           | honeycomb            |
| Aerator size           | M24                  |
| Connecting hose        |                      |
| Length [mm]            | 450                  |
|                        | 3/8"                 |
| Installation thread    | J/0                  |

## Features:

- The mixer body is made of the highest quality brass
- The mixer is equipped with a stream aerator
- 45 cm connection hoses included
- Only the best materials, the quality of which has been confirmed by laboratory tests
- The offer includes a cleaning agent for fixtures in all colors