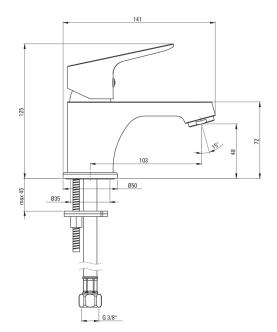

## снавек Washbasin tap

Product code: BGC\_020M EAN: 5908212054482 Color: chrome Warranty [years]: 7

| Finish                 | chrome               |
|------------------------|----------------------|
| Mixer type             | single-handle, mixer |
| Installation method    | standing             |
|                        | $I(x \le 20)$        |
| Acoustic group [db]    | $\Gamma(X \le 20)$   |
| Mixer cartridge        |                      |
| Ceramic cartridge size | 35 mm                |
|                        |                      |
| Spout                  |                      |
| Mixer spout range [mm] | 103                  |
| Material               | brass                |
| Aerator                |                      |
|                        | hanawanah            |
| Aerator type           | honeycomb            |
| Aerator size           | M24                  |
| Connecting hose        |                      |
| Length [mm]            | 450                  |
|                        | 3/8"                 |
| Installation thread    | J/0                  |

## Features:

- The mixer body is made of the highest quality brass
- The mixer is equipped with a stream aerator
- 45 cm connection hoses included
- Only the best materials, the quality of which has been confirmed by laboratory tests
- The offer includes a cleaning agent for fixtures in all colors