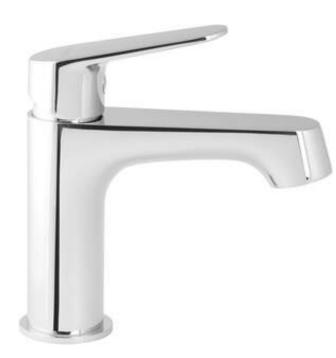

## CHABER Washbasin tap, tall

**Product code:** BGC\_020K **EAN:** 5907650834953 **Color:** chrome **Warranty [years]:** 7

## Features:

- The mixer body is made of the highest quality brass
- The mixer is equipped with a stream aerator
- 45 cm connection hoses included
- Only the best materials, the quality of which has been confirmed by laboratory tests
- The offer includes a cleaning agent for fixtures in all colors