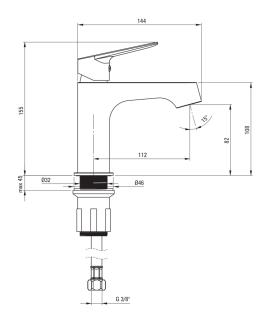

## Mixer

| I'IIACI                |                      |
|------------------------|----------------------|
| Finish                 | chrome               |
| Mixer type             | mixer, single-handle |
| Installation method    | standing             |
| Acoustic group [db]    | II (20 < x ≤ 30)     |
| Mixer cartridge        |                      |
| Ceramic cartridge size | 35 mm                |
| Spout                  |                      |
| Spout type             | still                |
| Mixer spout range [mm] | 144                  |
| Material               | brass                |
| Aerator                |                      |
| Aerator type           | honeycomb            |
| Aerator size           | M24                  |
| Connecting hose        |                      |
| Length [mm]            | 450                  |
| Installation thread    | 3/8"                 |
|                        | M10                  |