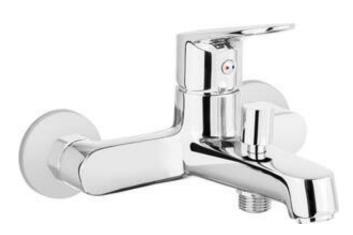

## Bath mixer, wall-mounted

**Product code**: BGC\_010M **EAN**: 5908212053591

Color: chrome
Warranty [years]: 7

| Mixer                                   |                      |
|-----------------------------------------|----------------------|
| Finish                                  | chrome               |
| Mixer type                              | single-handle, mixer |
| Installation method                     | wall-mounted         |
| Acoustic group [db]                     | I (x ≤ 20)           |
| Check valves                            | Yes                  |
| Mixer cartridge                         |                      |
| • · · · · · · · · · · · · · · · · · · · | 35 mm                |
| Ceramic cartridge size                  | 3311111              |
| Spout                                   |                      |
| Spout type                              | still                |
| Mixer spout range [mm]                  | 178                  |
| Material                                | brass                |
| Function switch                         |                      |
|                                         | 51.1.1               |
| Switch type                             | pressure with lock   |
| Aerator                                 |                      |
| Aerator type                            | honeycomb            |

## Features:

Aerator size

- The mixer body is made of the highest quality brass
- The mixer is equipped with a stream aerator
- The mixer is equipped with non-return valves so that the mixed water does not flow back into the installation