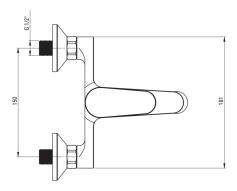

## Bath mixer, wall-mounted

**Product code**: BGC\_010M **EAN**: 5908212053591

Color: chrome
Warranty [years]: 7

| Mixer                                   |                      |
|-----------------------------------------|----------------------|
| Finish                                  | chrome               |
| Mixer type                              | single-handle, mixer |
| Installation method                     | wall-mounted         |
| Acoustic group [db]                     | I (x ≤ 20)           |
| Check valves                            | Yes                  |
| Mixer cartridge                         |                      |
| • · · · · · · · · · · · · · · · · · · · | 35 mm                |
| Ceramic cartridge size                  | 3311111              |
| Spout                                   |                      |
| Spout type                              | still                |
| Mixer spout range [mm]                  | 178                  |
| Material                                | brass                |
| Function switch                         |                      |
|                                         | 51.1.1               |
| Switch type                             | pressure with lock   |
| Aerator                                 |                      |
| Aerator type                            | honeycomb            |