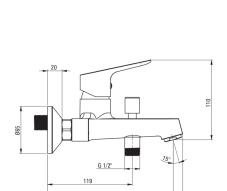

## Bath mixer, wall-mounted

**Product code**: BGC\_010M **EAN**: 5908212053591

Color: chrome
Warranty [years]: 7

| Mixer                                   |                      |
|-----------------------------------------|----------------------|
| Finish                                  | chrome               |
| Mixer type                              | single-handle, mixer |
| Installation method                     | wall-mounted         |
| Acoustic group [db]                     | I (x ≤ 20)           |
| Check valves                            | Yes                  |
| Mixer cartridge                         |                      |
| • · · · · · · · · · · · · · · · · · · · | 35 mm                |
| Ceramic cartridge size                  | 3311111              |
| Spout                                   |                      |
| Spout type                              | still                |
| Mixer spout range [mm]                  | 178                  |
| Material                                | brass                |
| Function switch                         |                      |
|                                         | 51.1.1               |
| Switch type                             | pressure with lock   |
| Aerator                                 |                      |
| Aerator type                            | honeycomb            |