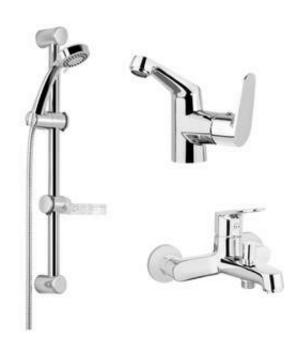

## CHABER Bathroom set

**Product code**: BGCB010M **EAN**: 5908212084182

**Color:** chrome **Warranty [years]:** 7

| Mixer                                  |                                        |
|----------------------------------------|----------------------------------------|
| Installation method                    | standing                               |
| Mixer type                             | single-handle, mixer                   |
| Plug included in the set               | Yes                                    |
| Rail                                   |                                        |
| Material                               | stainless steel, ABS                   |
| Adjustable spacing                     | Yes                                    |
| Hand shower                            |                                        |
| Stream type                            | rain, hydromassage, soft, 2 x<br>mixed |
| Number of functions                    | 5                                      |
| Anti-calc                              | Yes                                    |
| Hose                                   |                                        |
| Braid material                         | stainless steel                        |
| Braid type                             | double braided, extensible             |
| Length [mm]                            | 1500                                   |
| Aerator                                |                                        |
| Aerator type                           | honeycomb                              |
| Aerator size                           | M24                                    |
| Mixos casteidae                        |                                        |
| Mixer cartridge Ceramic cartridge size | 35 mm                                  |
| •                                      | 33 mm                                  |
| Function switch                        |                                        |
| Switch type                            | pressure with lock                     |
| Number of switch functions             | 2                                      |
| Spout                                  |                                        |
| Material                               | brass                                  |
| Spout type                             | basin                                  |
| Spout type                             | still                                  |
| Plug                                   |                                        |
| type                                   | click-clack                            |
| purpose                                | basin                                  |
| Туре                                   | with overflow                          |
| Connecting hose                        |                                        |
| Length [mm]                            | 450                                    |
| Installation thread                    | 3/8"                                   |
| Connection thread                      | M10                                    |
|                                        |                                        |