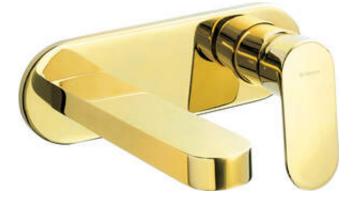

## ALPINIA Washbasin tap, concealed

**Product code:** BGA\_Z54L **EAN:** 5907650817031 **Color:** gold **Warranty [years]:** 7

## Mixer

| Finish                                    | gold                 |
|-------------------------------------------|----------------------|
| Mixer type                                | mixer, single-handle |
| Installation method                       | concealed            |
| Flow class [l/min]                        | Z - 4-9 l/min        |
| Acoustic group [db]                       | II (20 < x ≤ 30)     |
| Mixer cartridge<br>Ceramic cartridge size | 35 mm                |
| Spout                                     |                      |
| Mixer spout range [mm]                    | 153                  |
| Material                                  | brass                |
| Aerator                                   |                      |
| Aerator type                              | honeycomb            |
| Aerator size                              | M24                  |

## Features:

- Light and subtle design
- Flush-mounted installation ensures the aesthetics of the bathroom
- The mixer is equipped with a stream aerator
- Z flow class (4-9 l/min) allowing for water consumption reduction
- Only the best materials, the quality of which has been confirmed by laboratory tests
- The mixer body is made of the highest quality brass
- The offer includes a cleaning agent for fixtures in all colors