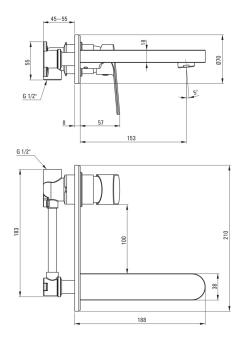

## Mixer

| Finish                                    | gold                 |
|-------------------------------------------|----------------------|
| Mixer type                                | mixer, single-handle |
| Installation method                       | concealed            |
| Flow class [l/min]                        | Z - 4-9 l/min        |
| Acoustic group [db]                       | II (20 < x ≤ 30)     |
| Mixer cartridge<br>Ceramic cartridge size | 35 mm                |
| Spout                                     |                      |
| Mixer spout range [mm]                    | 153                  |
| Material                                  | brass                |
| Aerator                                   |                      |
| Aerator type                              | honeycomb            |
| Aerator size                              | M24                  |