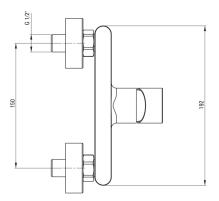

## Mixer

| Finish              | gold                 |
|---------------------|----------------------|
| Mixer type          | single-handle, mixer |
| Installation method | wall-mounted         |
| Acoustic group [db] | l (x ≤ 20)           |
| Check valves        | Yes                  |
|                     |                      |