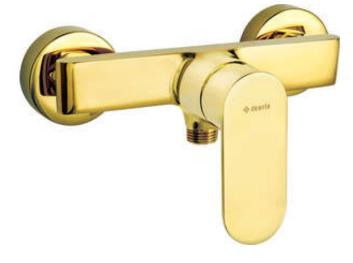

## ALPINIA Shower mixer, wall-mounted

**Product code:** BGA\_Z40M **EAN:** 5907650815471 **Color:** gold **Warranty [years]:** 7

## Mixer

| Finish              | gold                 |
|---------------------|----------------------|
| Mixer type          | single-handle, mixer |
| Installation method | wall-mounted         |
| Acoustic group [db] | l (x ≤ 20)           |
| Check valves        | Yes                  |
|                     |                      |

## Features:

- Light and subtle design
- Only the best materials, the quality of which has been confirmed by laboratory tests
- The mixer body is made of the highest quality brass
- The mixer is equipped with non-return valves so that the mixed water does not flow back into the installation
- The offer includes a cleaning agent for fixtures in all colors