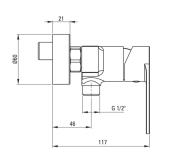

## Mixer

| Finish              | gold                 |
|---------------------|----------------------|
| Mixer type          | single-handle, mixer |
| Installation method | wall-mounted         |
| Acoustic group [db] | l (x ≤ 20)           |
| Check valves        | Yes                  |
|                     |                      |