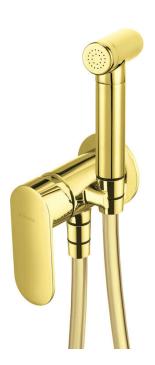

## ALPINIA Bidet tap, concealed

**Product code**: BGA\_Z34M **EAN**: 5907650815549

Color: gold

Warranty [years]: 7

| Mixer                                     |                      |
|-------------------------------------------|----------------------|
| Finish                                    | gold                 |
| Mixer type                                | single-handle, mixer |
| Installation method                       | concealed            |
| Flow class [l/min]                        | Z - 4-9 l/min        |
| Acoustic group [db]                       | II (20 < x ≤ 30)     |
| Check valves                              | Yes                  |
| Mixer cartridge<br>Ceramic cartridge size | 35 mm                |
| Hose                                      |                      |
| Length [mm]                               | 1200                 |
| Braid type                                | not applicable       |
| Anti-twist                                | 1                    |
| Hand shower                               |                      |
| Start_stop                                | Yes                  |

## Features:

- · Light and subtle design
- Z flow class (4-9 l/min) allowing for water consumption reduction
- High quality material: brass
- · Anti-twist system, preventing the hose from twisting
- The mixer is equipped with non-return valves so that the mixed water does not flow back into the installation
- Flush-mounted installation ensures the aesthetics of the bathroom
- Only the best materials, the quality of which has been confirmed by laboratory tests
- The mixer body is made of the highest quality brass
- The offer includes a cleaning agent for fixtures in all colors