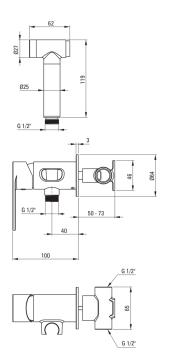

## ALPINIA Bidet tap, concealed

**Product code**: BGA\_Z34M **EAN**: 5907650815549

Color: gold

Warranty [years]: 7

| Mixer                                     |                      |
|-------------------------------------------|----------------------|
| Finish                                    | gold                 |
| Mixer type                                | single-handle, mixer |
| Installation method                       | concealed            |
| Flow class [l/min]                        | Z - 4-9 l/min        |
| Acoustic group [db]                       | II (20 < x ≤ 30)     |
| Check valves                              | Yes                  |
| Mixer cartridge<br>Ceramic cartridge size | 35 mm                |
| Hose                                      |                      |
| Length [mm]                               | 1200                 |
| Braid type                                | not applicable       |
| Anti-twist                                | 1                    |
| Hand shower                               |                      |
| Start_stop                                | Yes                  |