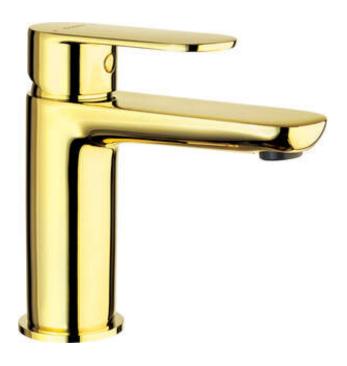

## ALPINIA Washbasin tap

**Product code**: BGA\_Z20M **EAN**: 5907650815488

Color: gold

Warranty [years]: 7

| Mixer                  |                      |
|------------------------|----------------------|
| Finish                 | gold                 |
| Mixer type             | single-handle, mixer |
| Installation method    | standing             |
| Flow class [l/min]     | Z - 4-9 l/min        |
| Acoustic group [db]    | I (x ≤ 20)           |
| Mixer cartridge        |                      |
| Ceramic cartridge size | 35 mm                |
| Spout                  |                      |
| Spout type             | still                |
| Mixer spout range [mm] | 110                  |
| Material               | brass                |
| Aerator                |                      |
| Aerator type           | coin-slot            |
| Aerator size           | M24                  |
| Connecting hose        |                      |
| Length [mm]            | 450                  |
| Installation thread    | 3/8"                 |