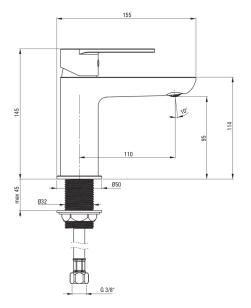

## ALPINIA Washbasin tap

**Product code**: BGA\_Z20M **EAN**: 5907650815488

Color: gold

Warranty [years]: 7

| Mixer                  |                      |
|------------------------|----------------------|
| Finish                 | gold                 |
| Mixer type             | single-handle, mixer |
| Installation method    | standing             |
| Flow class [l/min]     | Z - 4-9 l/min        |
| Acoustic group [db]    | I (x ≤ 20)           |
| Mixer cartridge        |                      |
| Ceramic cartridge size | 35 mm                |
| Spout                  |                      |
| Spout type             | still                |
| Mixer spout range [mm] | 110                  |
| Material               | brass                |
| Aerator                |                      |
| Aerator type           | coin-slot            |
| Aerator size           | M24                  |
| Connecting hose        |                      |
| Length [mm]            | 450                  |
| Installation thread    | 3/8"                 |

## Features:

- · Light and subtle design
- Coin-slot aerator

Connection thread

• Z flow class (4-9 l/min) allowing for water consumption reduction

M10

- The mounting sleeve facilitates the installation of the mixer
- 45 cm connection hoses included
- Only the best materials, the quality of which has been confirmed by laboratory tests
- The mixer body is made of the highest quality brass
- The mixer is equipped with a stream aerator
- The offer includes a cleaning agent for fixtures in all colors