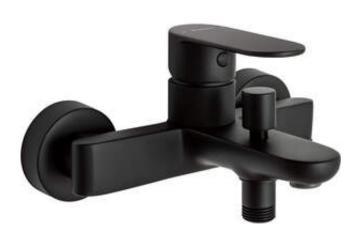

## Bath mixer, wall-mounted

**Product code**: BGA\_N10M **EAN**: 5907650815341

Color: nero

Warranty [years]: 7

| Mixer                                  |                      |
|----------------------------------------|----------------------|
| Finish                                 | nero                 |
| Mixer type                             | single-handle, mixer |
| Installation method                    | wall-mounted         |
| Acoustic group [db]                    | I (x ≤ 20)           |
| Check valves                           | Yes                  |
| Mixer cartridge Ceramic cartridge size | 35 mm                |
| Spout Spout type                       | still                |
| Material                               | brass                |
| Function switch                        |                      |

## Features:

Switch type

Aerator type Aerator size

Aerator

- · Light and subtle design
- The mixer is equipped with non-return valves so that the mixed water does not flow back into the installation
- Coin-slot aerator
- · Innovative, durable and easy to clean Nero coating
- Only the best materials, the quality of which has been confirmed by laboratory tests
- The mixer is equipped with a stream aerator
- The offer includes a cleaning agent for fixtures in all colors