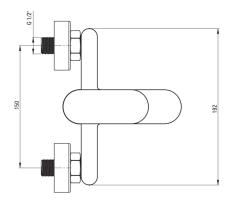

## Bath mixer, wall-mounted

**Product code**: BGA\_N10M **EAN**: 5907650815341

Color: nero

Warranty [years]: 7

| Mixer                                  |                      |
|----------------------------------------|----------------------|
| Finish                                 | nero                 |
| Mixer type                             | single-handle, mixer |
| Installation method                    | wall-mounted         |
| Acoustic group [db]                    | I (x ≤ 20)           |
| Check valves                           | Yes                  |
| Mixer cartridge Ceramic cartridge size | 35 mm                |
| Spout Spout type                       | still                |
| Material                               | brass                |
| Function switch                        |                      |