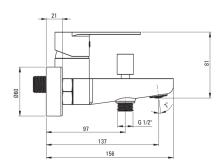

## Bath mixer, wall-mounted

**Product code**: BGA\_N10M **EAN**: 5907650815341

Color: nero

Warranty [years]: 7

| Mixer                                  |                      |
|----------------------------------------|----------------------|
| Finish                                 | nero                 |
| Mixer type                             | single-handle, mixer |
| Installation method                    | wall-mounted         |
| Acoustic group [db]                    | I (x ≤ 20)           |
| Check valves                           | Yes                  |
| Mixer cartridge Ceramic cartridge size | 35 mm                |
| Spout Spout type                       | still                |
| Material                               | brass                |
| Function switch                        |                      |