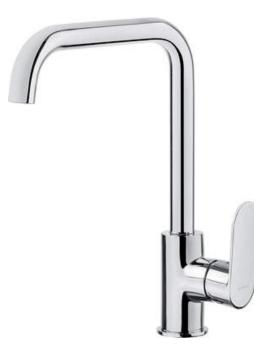

## ALPINIA Kitchen tap, with rectangular spout

Product code: BGA\_063M EAN: 5908212053546 Color: chrome Warranty [years]: 7

## Mixer

| Finish                 | chrome               |
|------------------------|----------------------|
| Mixer type             | single-handle, mixer |
| Installation method    | standing             |
| Acoustic group [db]    | l (x ≤ 20)           |
| Mixer cartridge        |                      |
| Ceramic cartridge size | 35 mm                |
| Spout                  |                      |
| Spout type             | swivel               |
| Mixer spout range [mm] | 198                  |
| Material               | stainless steel      |
| Aerator                |                      |
| Aerator type           | honeycomb            |
| Aerator size           | M22                  |
| Connecting hose        |                      |
| Length [mm]            | 450                  |
| Installation thread    | 3/8"                 |
|                        | 3/8", M10            |