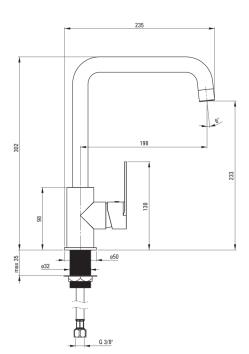

## Mixer

| Finish                 | chrome               |
|------------------------|----------------------|
| Mixer type             | single-handle, mixer |
| Installation method    | standing             |
| Acoustic group [db]    | l (x ≤ 20)           |
| Mixer cartridge        |                      |
| Ceramic cartridge size | 35 mm                |
| Spout                  |                      |
| Spout type             | swivel               |
| Mixer spout range [mm] | 198                  |
| Material               | stainless steel      |
| Aerator                |                      |
| Aerator type           | honeycomb            |
| Aerator size           | M22                  |
| Connecting hose        |                      |
| Length [mm]            | 450                  |
| Installation thread    | 3/8"                 |
|                        | 3/8", M10            |