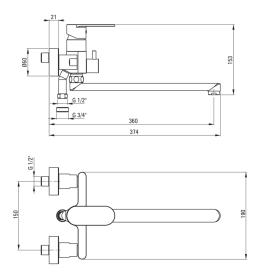

## ALPINIA Washbasin-bathtub tap, wallmounted

Product code: BGA\_056M EAN: 5908212062876 Color: chrome Warranty [years]: 7

| Finish                 | chrome               |
|------------------------|----------------------|
| Mixer type             | single-handle, mixer |
| Installation method    | wall-mounted         |
| Acoustic group [db]    | l (x ≤ 20)           |
| Mixer cartridge        |                      |
| Ceramic cartridge size | 35 mm                |
| Spout                  |                      |
| Spout type             | swivel               |
| Mixer spout range [mm] | 360                  |
| Material               | stainless steel      |
| Function switch        |                      |
| Switch type            | mechanical           |
| Aerator                |                      |
| Aerator type           | honeycomb            |
| Aerator size           | M24                  |
|                        |                      |