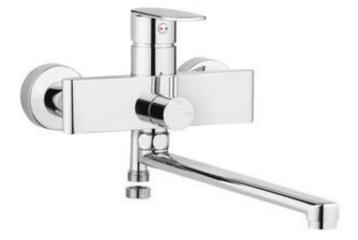

## ALPINIA Washbasin-bathtub tap, wallmounted

Product code: BGA\_056M EAN: 5908212062876 Color: chrome Warranty [years]: 7

| Finish                 | chrome               |
|------------------------|----------------------|
| Mixer type             | single-handle, mixer |
| Installation method    | wall-mounted         |
| Acoustic group [db]    | l (x ≤ 20)           |
| Mixer cartridge        |                      |
| Ceramic cartridge size | 35 mm                |
| Spout                  |                      |
| Spout type             | swivel               |
| Mixer spout range [mm] | 360                  |
| Material               | stainless steel      |
| Function switch        |                      |
| Switch type            | mechanical           |
| Aerator                |                      |
| Aerator type           | honeycomb            |
| Aerator size           | M24                  |
|                        |                      |

## Features:

- The mixer body is made of the highest quality brass
- The mixer is equipped with a stream aerator
- Light and subtle design
- Only the best materials, the quality of which has been confirmed by laboratory tests
- The offer includes a cleaning agent for fixtures in all colors