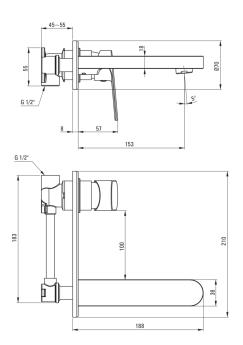

## Washbasin tap, concealed

**Product code:** BGA\_054L **EAN:** 5908212062524

**Color:** chrome **Warranty [years]:** 7

| chrome               |
|----------------------|
| single-handle, mixer |
| concealed            |
| Z - 4-9 l/min        |
| II (20 < x ≤ 30)     |
| 35 mm                |
| 153                  |
| brass                |
| honeycomb            |
|                      |