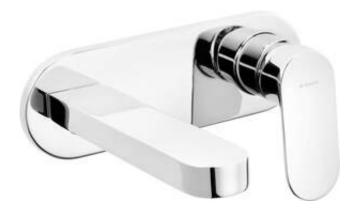

## **ALPINIA**

## Washbasin tap, concealed

**Product code:** BGA\_054L **EAN:** 5908212062524

**Color:** chrome **Warranty [years]:** 7

| chrome               |
|----------------------|
| single-handle, mixer |
| concealed            |
| Z - 4-9 l/min        |
| II (20 < x ≤ 30)     |
| 35 mm                |
| 153                  |
| brass                |
| honeycomb            |
|                      |

## Features:

Aerator type Aerator size

- Light and subtle design
- The mixer body is made of the highest quality brass
- The mixer is equipped with a stream aerator
- Flush-mounted installation ensures the aesthetics of the bathroom