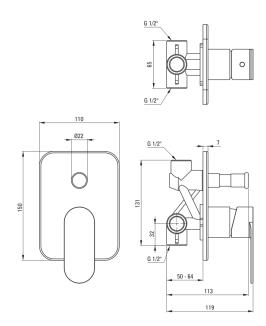

## Shower mixer, concealed

**Product code:** BGA\_044P **EAN:** 5908212085585

Color: chrome Warranty [years]: 7

| Mixer                                         |                      |
|-----------------------------------------------|----------------------|
| Finish                                        | chrome               |
| Mixer type                                    | single-handle, mixer |
| Installation method                           | concealed            |
| Acoustic group [db]                           | II (20 < x ≤ 30)     |
| <b>Mixer cartridge</b> Ceramic cartridge size | 35 mm                |
| Function switch Switch type                   | pressure             |