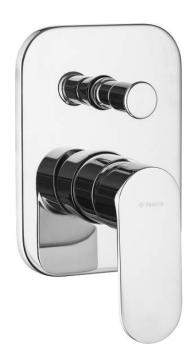

## **ALPINIA**

## Shower mixer, concealed

**Product code:** BGA\_044P **EAN:** 5908212085585

Color: chrome Warranty [years]: 7

| Mixer                                         |                      |
|-----------------------------------------------|----------------------|
| Finish                                        | chrome               |
| Mixer type                                    | single-handle, mixer |
| Installation method                           | concealed            |
| Acoustic group [db]                           | II (20 < x ≤ 30)     |
| <b>Mixer cartridge</b> Ceramic cartridge size | 35 mm                |
| Function switch Switch type                   | pressure             |

## Features:

- · Light and subtle design
- The mixer body is made of the highest quality brass
- Flush-mounted installation ensures the aesthetics of the bathroom
- Only the best materials, the quality of which has been confirmed by laboratory tests
- The offer includes a cleaning agent for fixtures in all colors