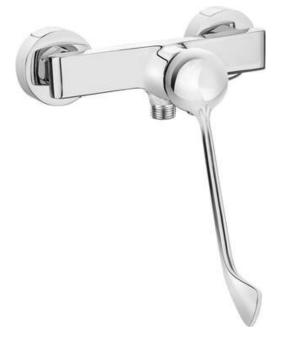

## ALPINIA Shower mixer

Product code: BGA\_040C EAN: 5908212078075 Color: chrome Warranty [years]: 7

## Mixer

| Finish              | chrome               |
|---------------------|----------------------|
| Mixer type          | single-handle, mixer |
| Installation method | wall-mounted         |
| Acoustic group [db] | l (x ≤ 20)           |
| Check valves        | Yes                  |
| Clinic lever        | Yes                  |
|                     |                      |

## Features:

- Light and subtle design
- The mixer body is made of the highest quality brass
- Extended Clinic lever for easy operation
- Only the best materials, the quality of which has been confirmed by laboratory tests
- The mixer is equipped with non-return valves so that the mixed water does not flow back into the installation
- The offer includes a cleaning agent for fixtures in all colors