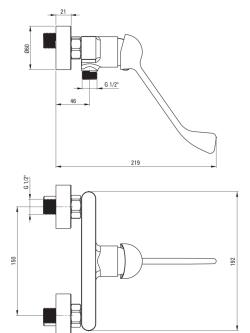

## Mixer

| Finish              | chrome               |
|---------------------|----------------------|
| Mixer type          | single-handle, mixer |
| Installation method | wall-mounted         |
| Acoustic group [db] | l (x ≤ 20)           |
| Check valves        | Yes                  |
| Clinic lever        | Yes                  |
|                     |                      |

## Features:

- Light and subtle design
- The mixer body is made of the highest quality brass
- Extended Clinic lever for easy operation
- Only the best materials, the quality of which has been confirmed by laboratory tests
- The mixer is equipped with non-return valves so that the mixed water does not flow back into the installation
- The offer includes a cleaning agent for fixtures in all colors