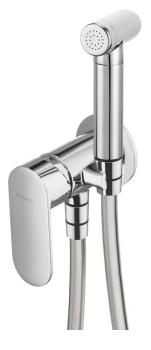

## ALPINIA Bidet tap, concealed

## Product code: BGA\_034M EAN: 5908212073810 Color: chrome Warranty [years]: 7

## Mixer

| MIXEI                  |                      |
|------------------------|----------------------|
| Finish                 | chrome               |
| Mixer type             | single-handle, mixer |
| Installation method    | concealed            |
| Flow class [l/min]     | Z - 4-9 l/min        |
| Acoustic group [db]    | II (20 < x ≤ 30)     |
| Check valves           | Yes                  |
| Mixer cartridge        |                      |
| Ceramic cartridge size | 35 mm                |
| Hose                   |                      |
| Length [mm]            | 1200                 |
| Braid type             | not applicable       |
| Anti-twist             | 1                    |
| Hand shower            |                      |
| Number of functions    | 1                    |
| Start_stop             | Yes                  |
| Additional features    | cool-out             |
|                        |                      |