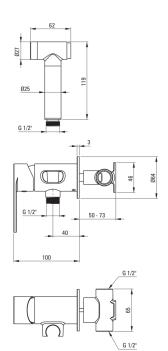

## Mixer

| MIXEI                  |                      |
|------------------------|----------------------|
| Finish                 | chrome               |
| Mixer type             | single-handle, mixer |
| Installation method    | concealed            |
| Flow class [l/min]     | Z - 4-9 l/min        |
| Acoustic group [db]    | II (20 < x ≤ 30)     |
| Check valves           | Yes                  |
| Mixer cartridge        |                      |
| Ceramic cartridge size | 35 mm                |
| Hose                   |                      |
| Length [mm]            | 1200                 |
| Braid type             | not applicable       |
| Anti-twist             | 1                    |
| Hand shower            |                      |
| Number of functions    | 1                    |
| Start_stop             | Yes                  |
| Additional features    | cool-out             |
|                        |                      |

## Features:

- The mixer body is made of the highest quality brass
- Flush-mounted installation ensures the aesthetics of the bathroom
- Z flow class (4-9 l/min) allowing for water consumption reduction
- The mixer is equipped with non-return valves so that the mixed water does not flow back into the installation
- Anti-twist system, preventing the hose from twisting
- Light and subtle design
- Only the best materials, the quality of which has been confirmed by laboratory tests
- Durable hose ends made of brass
- The offer includes a cleaning agent for fixtures in all colors