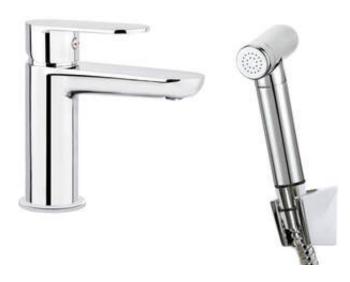

## ALPINIA Washbasin tap

**Product code**: BGA\_027M **EAN**: 5908212069325

Color: chrome
Warranty [years]: 7

| Mixer                                                                                     |                                      |
|-------------------------------------------------------------------------------------------|--------------------------------------|
| Finish                                                                                    | chrome                               |
| Mixer type                                                                                | single-handle, mixer                 |
| Installation method                                                                       | standing                             |
| Flow class [Vmin]                                                                         | Z - 4-9 l/min                        |
| Acoustic group [db]                                                                       | I (x ≤ 20)                           |
| Mixer cartridge                                                                           |                                      |
| Ceramic cartridge size                                                                    | 35 mm                                |
|                                                                                           |                                      |
| Spout                                                                                     | ckill                                |
| Spout type                                                                                | still<br>110                         |
| Mixer spout range [mm]                                                                    | -                                    |
| Material                                                                                  | brass                                |
| Aerator                                                                                   |                                      |
| Aerator type                                                                              | coin-slot                            |
| Aerator size                                                                              | M24                                  |
|                                                                                           |                                      |
| Connecting hose                                                                           |                                      |
| Connecting hose                                                                           | 450                                  |
| Length [mm]                                                                               | 450<br>3/8"                          |
| Length [mm]<br>Installation thread                                                        | 450<br>3/8"<br>M8                    |
| Length [mm] Installation thread Connection thread                                         | 3/8"                                 |
| Length [mm] Installation thread Connection thread Hose                                    | 3/8"<br>M8                           |
| Length [mm] Installation thread Connection thread  Hose Length [mm]                       | 3/8"<br>M8<br>1500                   |
| Length [mm] Installation thread Connection thread  Hose Length [mm] Braid type            | 3/8"<br>M8<br>1500<br>double braided |
| Length [mm] Installation thread Connection thread  Hose Length [mm]                       | 3/8"<br>M8<br>1500                   |
| Length [mm] Installation thread Connection thread  Hose Length [mm] Braid type            | 3/8"<br>M8<br>1500<br>double braided |
| Length [mm] Installation thread Connection thread  Hose Length [mm] Braid type Anti-twist | 3/8"<br>M8<br>1500<br>double braided |

## Features:

Additional features

- The mixer body is made of the highest quality brass
- The mixer is equipped with a stream aerator
- The mounting sleeve facilitates the installation of the mixer
- 45 cm connection hoses included
- Z flow class (4-9 l/min) allowing for water consumption reduction