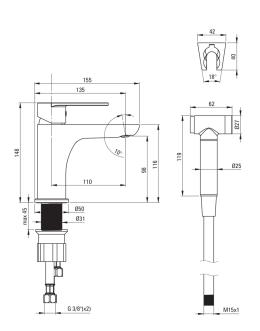

## ALPINIA Washbasin tap

**Product code**: BGA\_027M **EAN**: 5908212069325

Color: chrome
Warranty [years]: 7

| Mixer                                                                                     |                                      |
|-------------------------------------------------------------------------------------------|--------------------------------------|
| Finish                                                                                    | chrome                               |
| Mixer type                                                                                | single-handle, mixer                 |
| Installation method                                                                       | standing                             |
| Flow class [Vmin]                                                                         | Z - 4-9 l/min                        |
| Acoustic group [db]                                                                       | I (x ≤ 20)                           |
| Mixer cartridge                                                                           |                                      |
| Ceramic cartridge size                                                                    | 35 mm                                |
|                                                                                           |                                      |
| Spout                                                                                     | ckill                                |
| Spout type                                                                                | still<br>110                         |
| Mixer spout range [mm]                                                                    | -                                    |
| Material                                                                                  | brass                                |
| Aerator                                                                                   |                                      |
| Aerator type                                                                              | coin-slot                            |
| Aerator size                                                                              | M24                                  |
|                                                                                           |                                      |
| Connecting hose                                                                           |                                      |
| Connecting hose                                                                           | 450                                  |
| Length [mm]                                                                               | 450<br>3/8"                          |
| Length [mm]<br>Installation thread                                                        | 450<br>3/8"<br>M8                    |
| Length [mm] Installation thread Connection thread                                         | 3/8"                                 |
| Length [mm] Installation thread Connection thread Hose                                    | 3/8"<br>M8                           |
| Length [mm] Installation thread Connection thread  Hose Length [mm]                       | 3/8"<br>M8<br>1500                   |
| Length [mm] Installation thread Connection thread  Hose Length [mm] Braid type            | 3/8"<br>M8<br>1500<br>double braided |
| Length [mm] Installation thread Connection thread  Hose Length [mm]                       | 3/8"<br>M8<br>1500                   |
| Length [mm] Installation thread Connection thread  Hose Length [mm] Braid type            | 3/8"<br>M8<br>1500<br>double braided |
| Length [mm] Installation thread Connection thread  Hose Length [mm] Braid type Anti-twist | 3/8"<br>M8<br>1500<br>double braided |